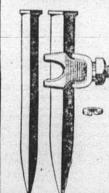

## The Teeth Stay Tight

學學學學學學學學學學

They are held rigidly, everlastingly, in place by the strong John Deere lock clamp. Each tooth is drawn tight into the bar by a large bolt and nut. The nut can't come loose because of the strong tension

#### John Deere Universal Harrow

Teeth are large, diamond style, dagger-pointed. Great penetration and great strength.

It's a U-bar, steel harrow—great strength without useless weight. Strong, well-braced rigid construction—no saging after years of service.

Especially adapted for strong, rooty ground or for orchard and vineyard work. Levers have spring relief which prevents the harrow from being damaged when striking obstructions. End, rails prevent tooth bars from catching on trees or vines when working in or-chard or vineyard.

s recommend this harrow for the best of work and the long; est wear. We can furnish it in one, two, three and four sections.

> W. C. GLOVER ELIZABETH CITY