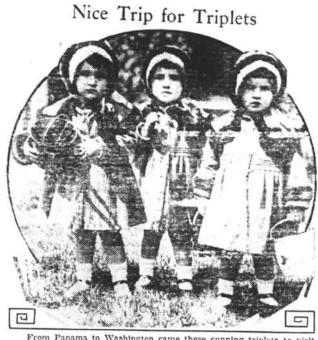

From Panama to Washington came these cunning triplets to visit their aunt, Mrs. Edith Bolling Wilson, widow of the late president. They are Edith, Ellen and Ralph Boyd.

Ward and Josephine Britton. J. B. Nellie Hasting and Josephine Brit-Ferebee, president of the class, ton were greatly enjoyed. Ferebee, president of the class, Acted as toastmaster and the class, neted as toastmaster and the prin-cipal address of the evening was by W. L. Small whose subject was on "Home Education." Speeches were also made by J. W. Modlin, Rev. E. F. Sawyer and J. E. Corbett. Inter-mingled with the speeches and ad-dresses from the different members of the class, the musical selections rendered by Misses Rena Ward,