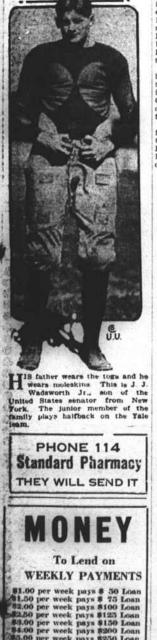

## **Giants** Soon Headed Home

And Right Away There's Talk of Whether Cincy Can Get Terry or Kelly from McGraw.

from McGraw. By JOHN FONTER The Sy JOHN FONTER The States and who have been be a dicker that will be headed back for the United States, and when they re-turn there may be a dicker that will put two or three of their players elsewhere. Since the death of Jake Dau-bert, the Cincinnati baseball elub has been prying here and there trying to get some player to take his place. Now they are right back where they began, aking New York to let them have either Keily or Terry. The New York folks who are on this side are dubious as to whether manager McGraw will permit either Terry or Kelly is the ball and is sure death on low ones, Kelly has improved to the point where he is without doubt the best handed first baseman in the league. While he has been with New York a long time, he still is comparatively young and should be good for five or six more years. Moreover, he can play a fair outfield and is handy is more years. Moreover, will be Kelly or Terry goes to Cincinnati, therefore, it probably will be Terry. The Chicago Nationals are going to have some first baseman to distribute but the chances Senator's Son

Senator's Son

81.00 per week pays # 30 Loan 1.50 per week pays # 75 Loan 2.00 per week pays # 100 Loan 2.00 per week pays #125 Loan 3.00 per week pays #130 Loan 5.00 per week pays #300 Loan 5.00 per week pays #250 Loan 10 per week pays #500 Loan THE EASY WAY TO PAY. See us for Full Information.