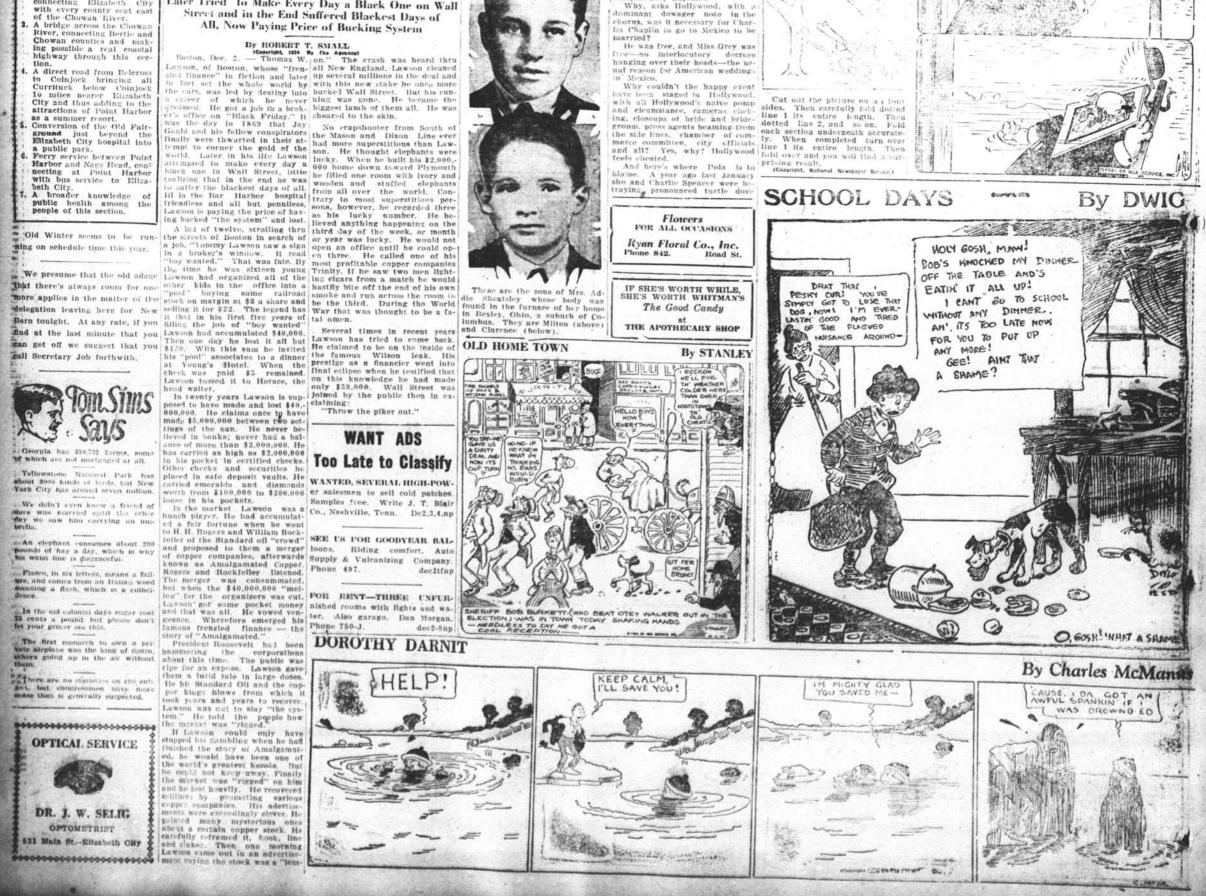

HANDS . TO . DO

BOB'S KNOCKED MY DINHER OFF THE TABLE AND'S

I CANT BU TO SCHOOL

EATIN IT ALL UP!

WITHOUT ANY DINNER ... AN' IT'S TOO LATE NOW By

DWIG

Cut out the picture on

These are the sons of Mrs. Ad-

These are the sons of Mrs. Ad-die Sheatsley whose body was found in the furnace of her home in Bexley, Ohio, a suburb of Co-lumbus. They are Milton (above) and Clarence (below).

OLD HOME TOWN

ing, closeups of bride and bride-groom, pross agents beaming from merce committee, city officials and all? Yes, why? Hollywood feels cheated. And here's where Pola is to blame. A year ago last January she and Charlie Spencer were be-traying pronounced turtle dove