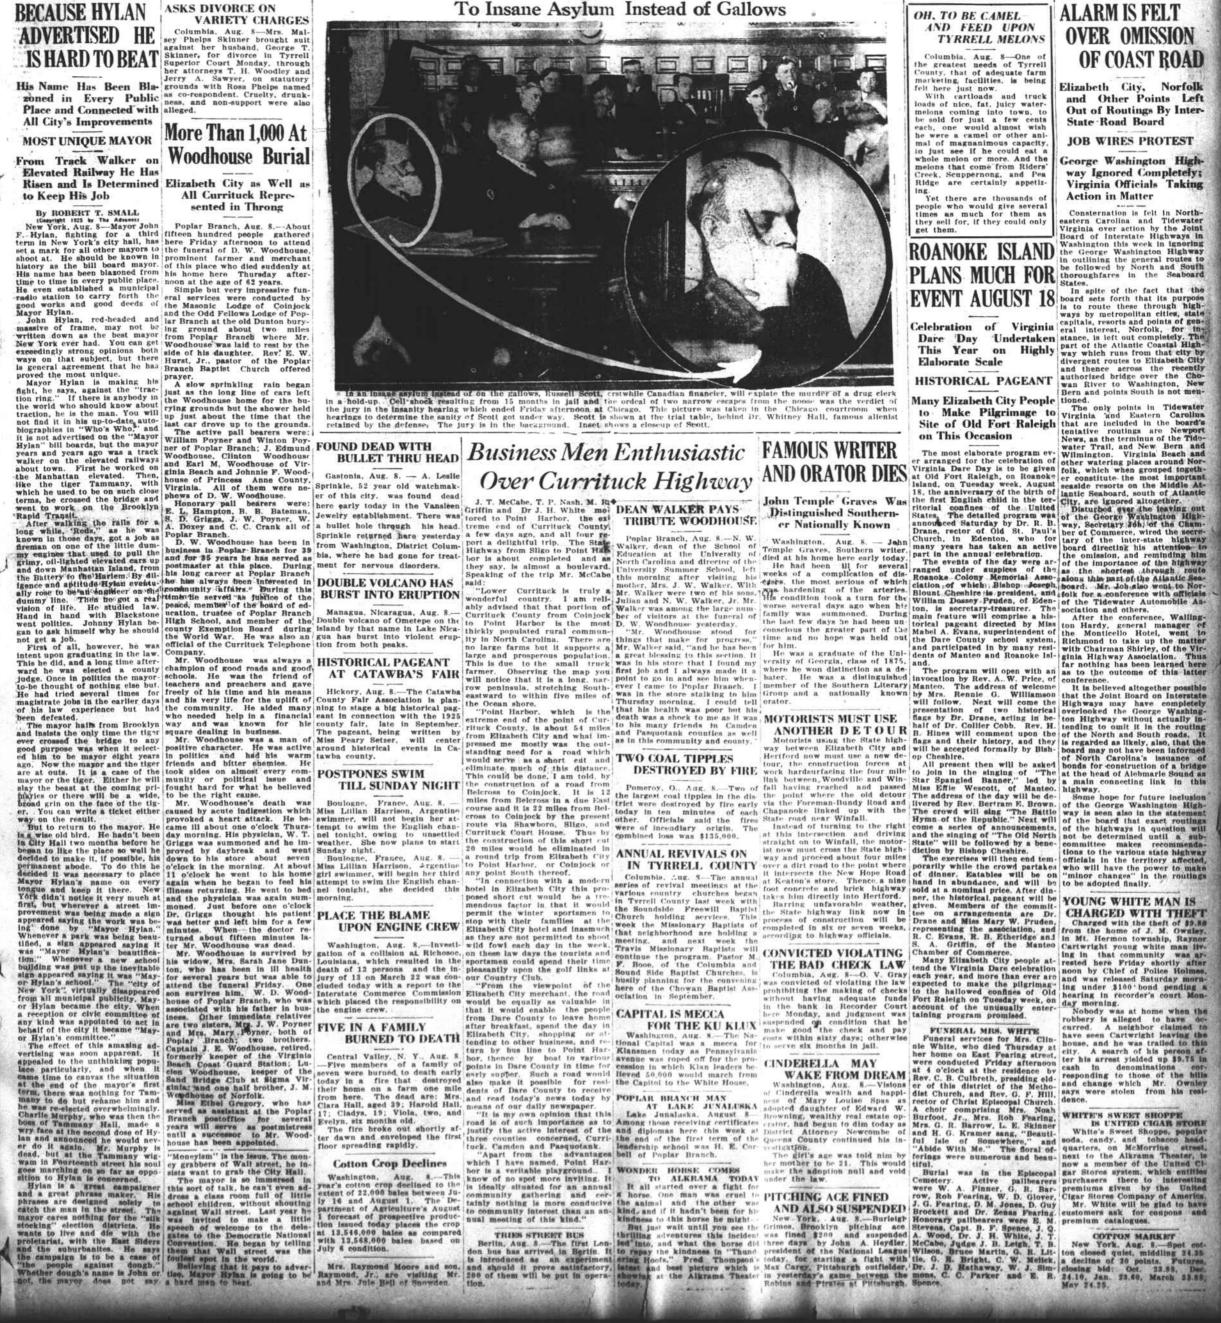

the funeral of D. W. Woodhouse,

the funeral of D. W. Woodh

# More Than 1,000 At Woodhouse Burial

Risen and Is Determined Elizabeth City as Well as All Currituck Repre-