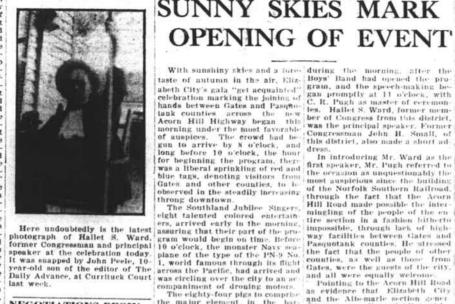

ng or earlier.

When details incident to the purchase have been ecompleted.

States.

Elizabeth City is readily accessible from Gates County. From Sunbury here the distance is 27 andles, 14 of which are of well graded sand-clay formation and the remainder a paved highway from Newland Methodist Church to this city. Visitors from Gates will find this city easy and convenient of access, and will be accessed in the continued on page 3)

(Continued on page 3)

(COTTON MARKET

New York, Sept. 17.—Spot cotton closed quiet, middling 24.65.

decline of 5 points. Futures, closing bid: Oct. 24.40, Dec. 24.75

Jan. 24.05. March 24.33, May 24.65.

New York, Sept. 17.—Cotton futures opened today at the following levels: October 24.65, January 24.25.

March 24.66, May 24.96.







### HIS LATEST PHOTO



## SUNNY SKIES MARK OPENING OF EVENT

With sunshing akies and a fore-during the morning, after the taste of autumn in the air, Eliz-Boys' Band had opened the pro-abeth City's gala "get acquainted" celebration marking the joining of hands between Gates and Pasquo-during the control of the control of

this district, also made a short address.

In introducing Mr. Ward as the first speaker, Mr. Pugh referred to the occasion as unquestionably the most auspicious since the building of the Norfolk Southern Railroad, through the fact that the Acorn Hill Road made possible the intermingling of the people of the entire section in a fashion hitherto impossible, through lack of highway facilities between Gates and Pasquotank counties. He stressed the fact that the people of other counties, as well a