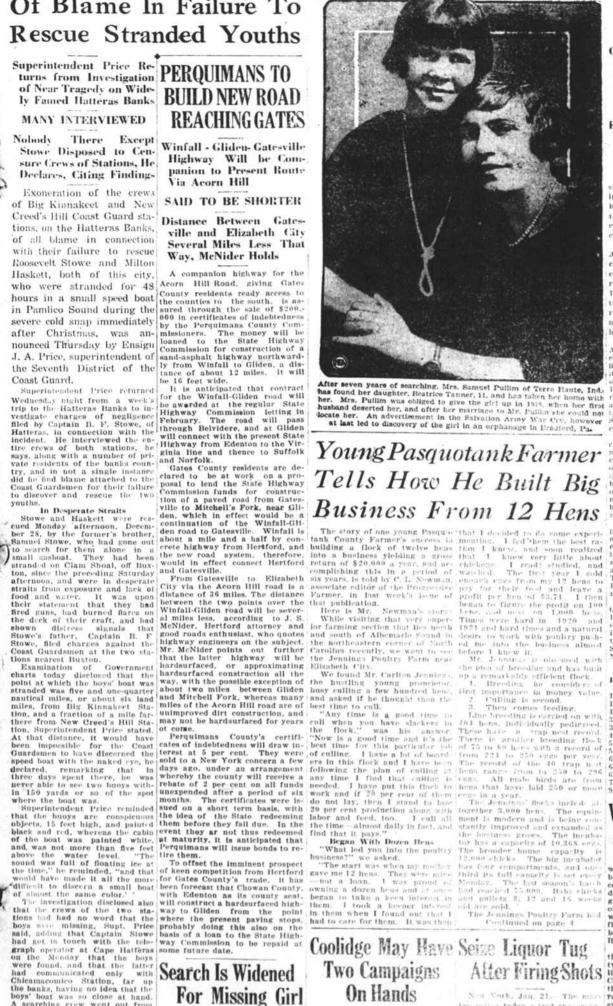

## Finds Her Daughter at Last NUMBER FARMS Thousands Szcan Counted DIFFERENCE IS

plained, and thence from station to station along the coast, each station keeper phoning it in turn to the next. The boys were rescued about 4 o'clock Monday aftersoon, and hence suffered little or no added hardship through failure of this message, he declared.