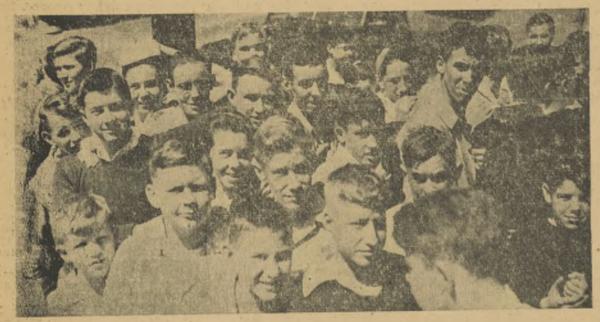

Upwards of a hundred youngsters stormed the delivery window of the Daily Advance Monday morning at 11 o'clock, eagerly waiting for the extra to be issued anouncing the surrender of Ger-many. About 4,000 copies of the edition were sold.