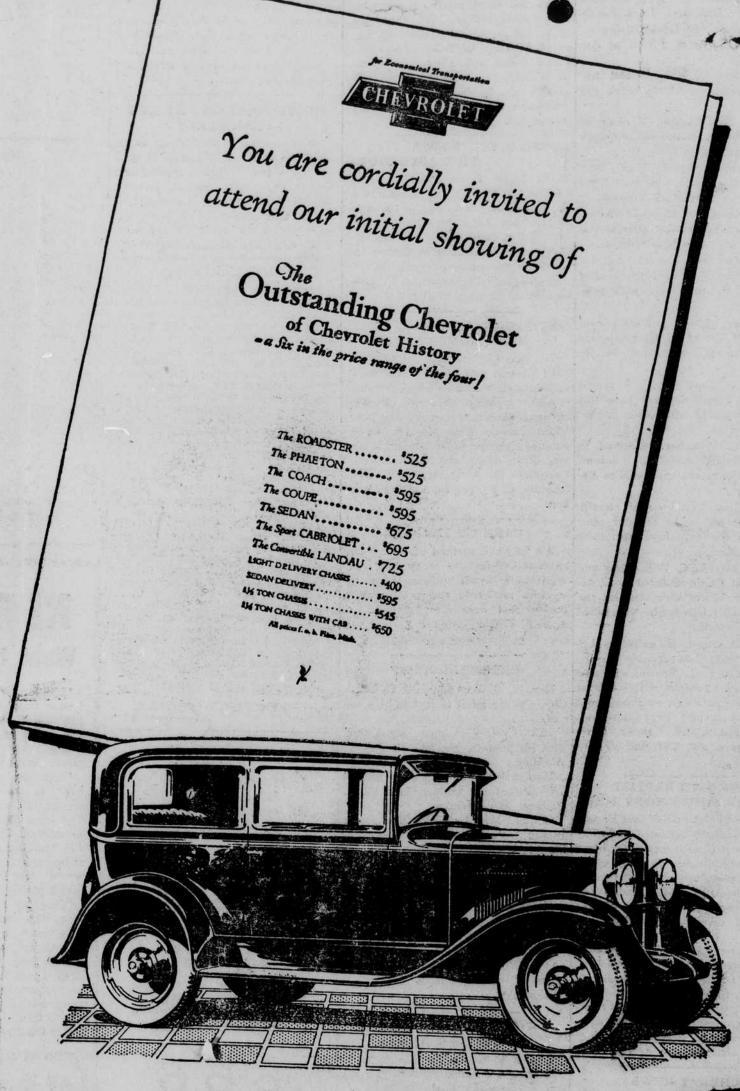

# Now on Display in our Showroom!

Today you can see the most sensational automobile ever introduced - The Outstanding Chevrolet of Chevrolet History, a Six in the price range of the four!

This amazing new automobile is now on display in our showrooms and we cordially invite you to come in for a personal inspection!

Judging by the tremendous interest which it has excited wherever shown -

-judging by the unqualified approval it has won from everybody, everywhere-

-the Outstanding Chevrolet will instantly impress you as the greatest dollar-for-dollar value ever offered in any automobile!