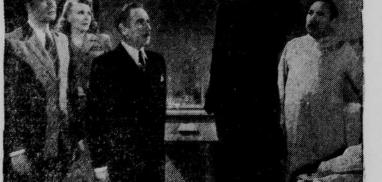

Scene from "The Ghost of Frankenstein," starring Lon Chaney and Bela Lugosi, which is showing at the Plymouth Theatre today (Thursday) only. Ralph Bellamy and Evelyn Akers are also featured players.

Knife-Thrower's Aide Maisie appears as a jobless showgirl in search of a job after she quits a knife-thrower's act when that gentleman turns up for work drunk. Medium Trucks To she wanders into a building known to its regulars as the "Larceny