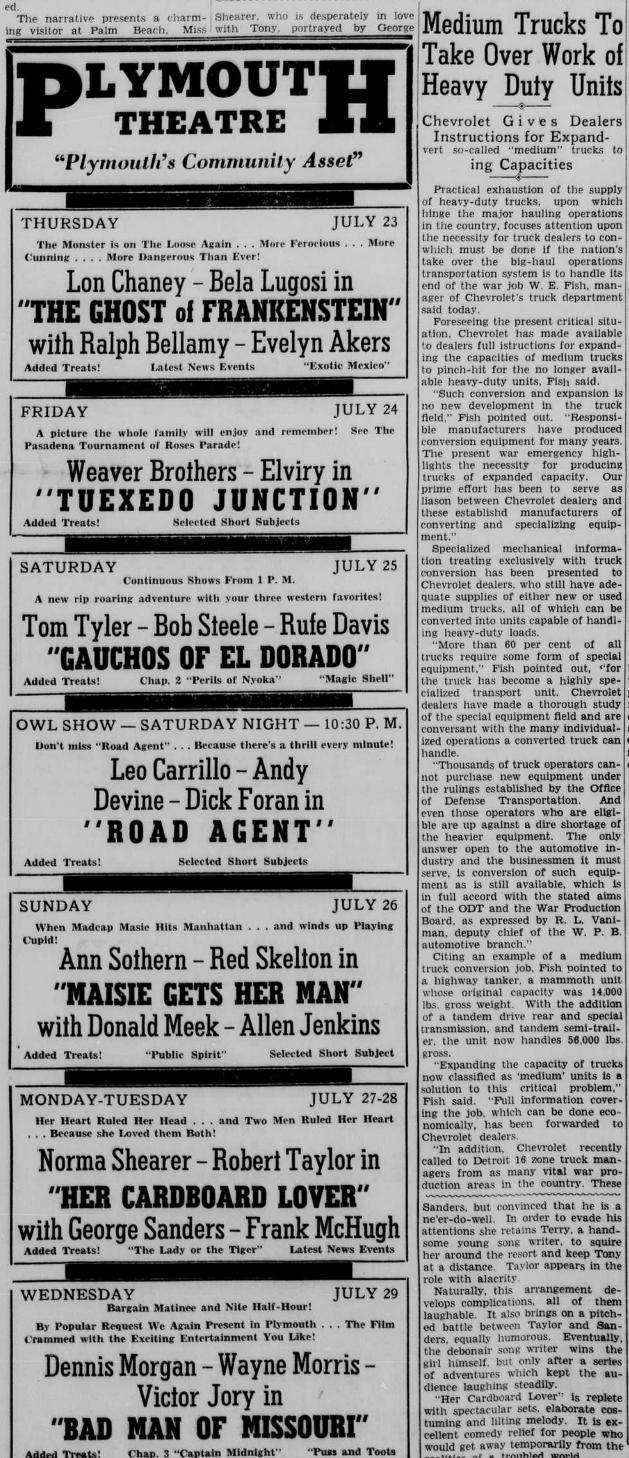

Scene from "The Ghost of Frankenstein," starring Lon Chaney and Bela Lugosi, which is showing at the Plymouth Theatre today (Thursday) only. Ralph Bellamy and Evelyn Akers are also featured players.

Knife-Thrower's Aide Maisie appears as a jobless showgirl in search of a job after she quits a knife-thrower's act when that gentleman turns up for work drunk. Medium Trucks To she wanders into a building known to its regulars as the "Larceny