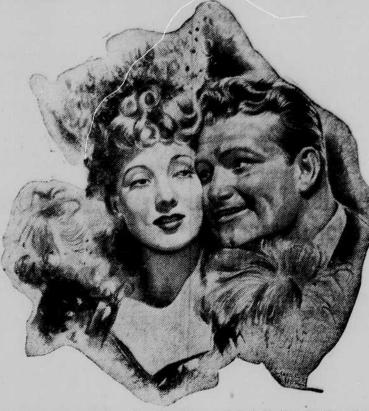

quate supplies of either new or used men were given full data on this trucks, all of which can be

NEWEST "MAISIE" PICTURE HERE SUNDAY

An artist's portrayal of Ann Southern and Red Skelton on the set of "Maisie gets Her Man", which comes to the Plymouth Theatre Sunday. Donald Meek and Allen Jenkins are members of the supporting cast.