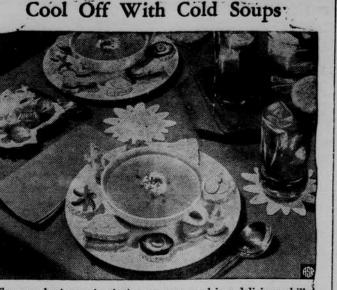

) The very best way to start a summer meal is a delicious chilled soup with rich, subtle flavor. In fact, a good cold soup with small sandwiches, crisp salad relishes and iced tea makes a refreshing

sandwicnes, crisp saiad relisnes and red training a tertesting luncheon menu. Wonderful cold soups can be made from canned condensed soup combined with evaporated milk. Try the cream soups such as chicken mushroom and celery, and other varieties like tomato, vegetable and black bean. The evaporated milk blends in beautifully, and con-tributes smooth, creamy texture and rich, deep flavor. These soup take just seconds to blend and about an hour to chill.

-1 tablespoon lime or ' lemon juice

Chopped chives

•Whipped Lemon Topping: Chill 1/2 cup evaporated milk in freezen tray of refrigerator until ice crystals form around edges. Turn inté chilled bowl and whip with rotary beater or high speed of electrid mixer until milk is stiff. Add 2 teaspoons lemon\_juice and whip until very stiff. HINTS TO omemakers OME DEMONSTRATION AGEN Preparing Green Vegetables-To Soak brussels sprouts and brog prepare fresh green vegetables for coli 30 minutes to an hour in cold cooking, discard any bruised, wilt- salt water to remove any insects in cost, compared to other choices. Cost and satisfaction must be weighed carefully, along with other factors such as convenience facili. Cooking, discard any bruised, with sait water to remove any insects in the tight leaves of flower buds. Qnick Cooking for Best Quality —Cook green vegetables quickly Qnick Cooking for Best Quality for best quality. Wash vegetables thoroughly, us-Use a cover on the pan to speed ing plenty of water for leafy greens. Lift vegetables out of the is just tender and still slightly Proper judgment of the real cost, says Abshire, involves calculation of cost per pound, and the ulti-mate cost per serving of the final which settles to the bottom of the the bottom of the bottom o Window Washing - Wash win-