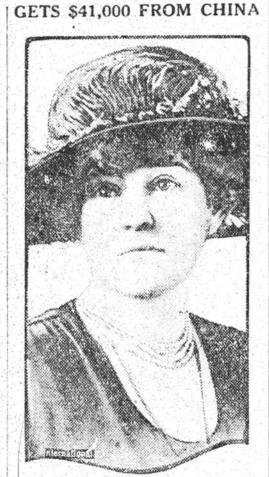

Bronze Plaque of General Pershing

Above is pictured Miss Lucy Aldrich, sister of Mrs. John D. Rockefeller, Jr., who has been awarded \$41,000 by the Chinese government, in payment for her sufferings when she was captured by Chinese bandits and held for ransom, more than a year ago.