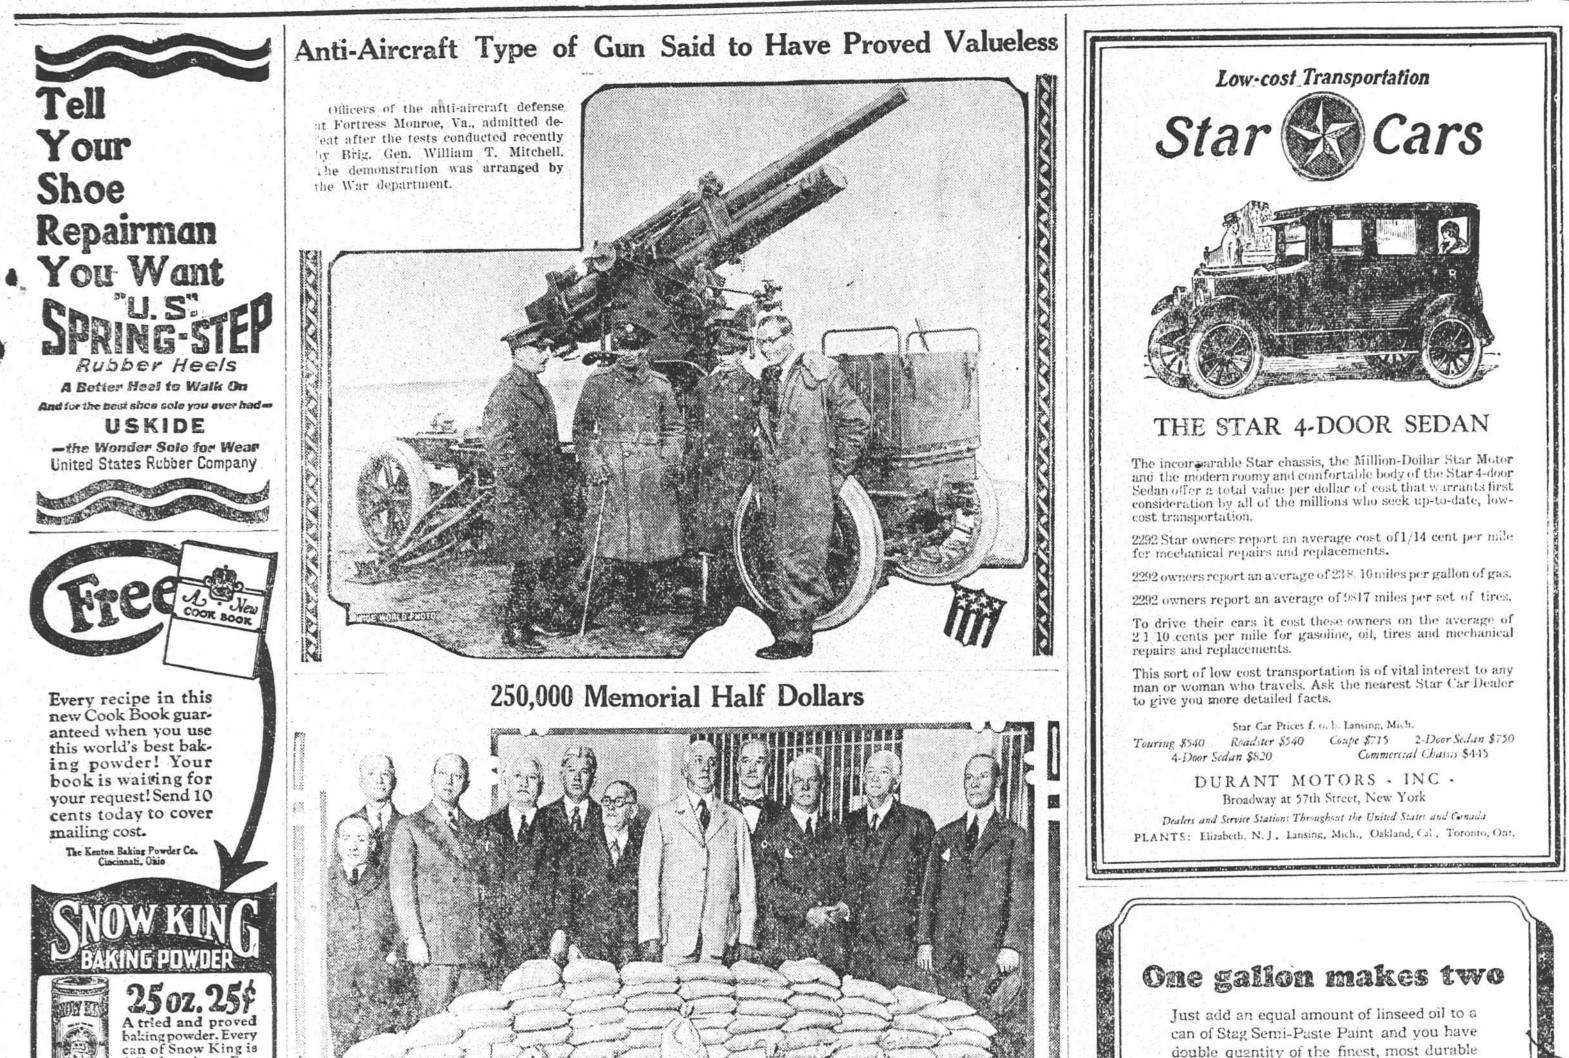

BREVARD NEWS, BREVARD, N. C.





## Speedy English Vessel

The fastest single-screw merchant ship in the world is the steamship Royal Scot, which was built to give a speed of 22 knors, and plies between London and Edinburgh.







Here are the officers and committee and board members of the Stone Mountain Memorial association, with Federal

bank officials grouped about 250,000 memorial half dollars which were especially coined by authorization of the gov-

drament and bear a likeness of Generals Lee and Jackson on horseback- the first equestrian figures ever placed on

BATARA VE TO VALLA VAL

American coins.

the ave-masted barque Kobenhavn putting out to sen after having discharged a cargo of thousands of tons of corn-at London. The largest sailing vessel in the world, the barque is manned by 42 cadets of the Danish