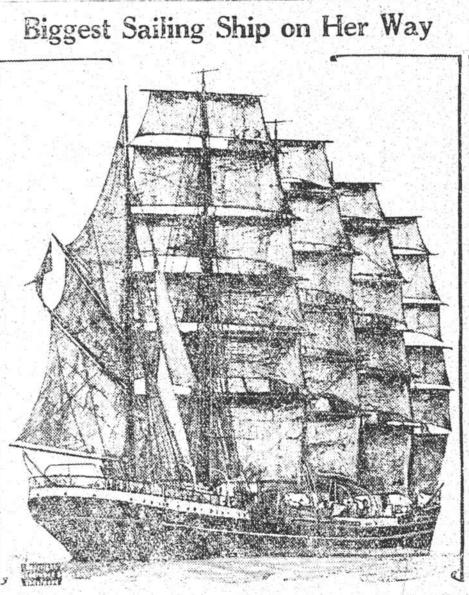

BATARA VE TO VALLA VAL

American coins.

the ave-masted barque Kobenhavn putting out to sen after having discharged a cargo of thousands of tons of corn-at London. The largest sailing vessel in the world, the barque is manned by 42 cadets of the Danish merchant notrine, many of them sons of noblemen, others sons of fishermen or farmers. Incidentally, nearly all of the cadets are over six feet in height.