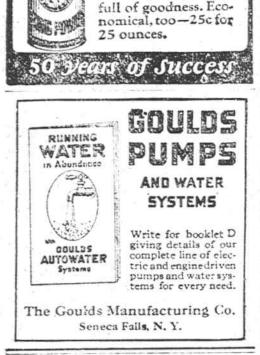

## Speedy English Vessel

The fastest single-screw merchant ship in the world is the steamship Royal Scot, which was built to give a speed of 22 knors, and plies between London and Edinburgh.

Here are the officers and committee and board members of the Stone Mountain Memorial association, with Federal

bank officials grouped about 250,000 memorial half dollars which were especially coined by authorization of the gov-

drament and bear a likeness of Generals Lee and Jackson on horseback- the first equestrian figures ever placed on