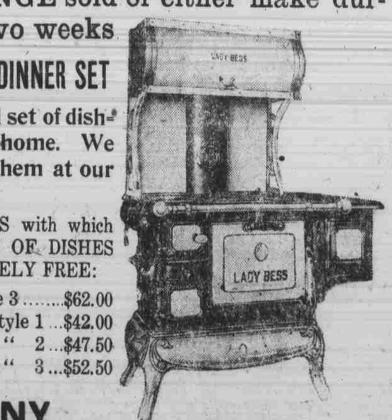

# BUY A RANGE

AND

# YOUR DISHES FREE

## FOR TWO WEEKS ONLY

We are making an offer that is unprecedented in the mercantile history of Franklin. We wish to feature two famous makes of RANGES, each the greatest market value in its class, LADY BESS and BLACK BEAU-TY, and to do so we will

## GIVE ABSOLUTELY FREE

with each RANGE sold of either make dur-

ing the next two weeks

## 31-PIECE BLUE BIRD DINNER SET

This is a beautiful set of dish= es, a credit to any home. We invite you to see them at our store.

Here are the RANGES with which this HANDSOME SET OF DISHES will be given ABSOLUTELY FREE:

No. 818 Lady Bess, style 3 ......\$62.00 No. 820 Black Beauty, style 1 ...\$42.00 " 2...\$47.50

FRANKLIN HARDWARE COMPANY

BLACK BEAUTY RANGE

LADY BESS RANGE