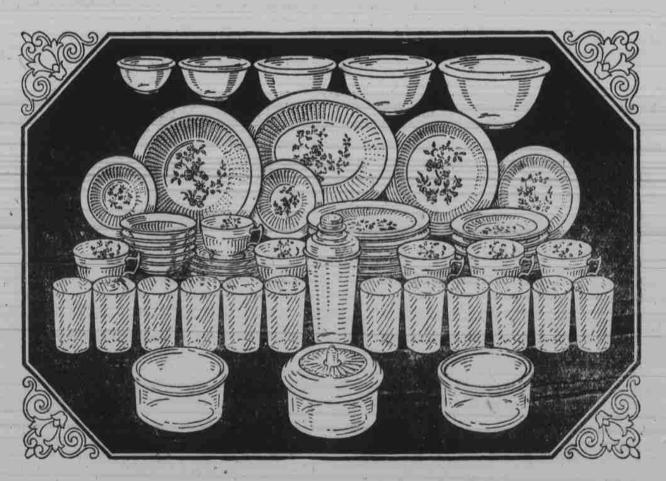

## SELLERS KITCHEN CABINET

The co-operation of 5000 dealers with Sellers makes—this sensational offer possible

A gigantic buying syndicate of 5,000 dealers makes possible this startling sale. By all working together with the manufacturer of Sellers Kitchen Cabinets, we can give 53 extra items without adding one single penny to the cost of the Sellers Cabinet. Think of it! You pay the surprisingly low price of the Sellers Cabinet and you get with the Sellers Cabinet an exquisite 32-piece Royal Ivory Dinner Set, 12 Crystal Glass Tumblers, 3-piece Refrigerator Set, 5 Crystal Glass mixing bowls and a glass Beverage Shaker—all without extra cost. Our special sale terms make it easy for you to have the cabinet and all the extras now—pay while you use this permanent improvement. Every thrifty housewife in this vicinity will be interested in this rare opportunity. Remember this most convenient of kitchen helpers is made in a variety of charming colors. Come in and see for yourself what a remarkable value this is.

## Here are the 53 extras given with Sellers Cabinet

The becautiful 32-piece Royal Ivory Dinner Set, with its graceful flutings and Indian Love Tree design consists of six cups, six saucers, six dinner plates, six 7-inch salad plates, six fruit dishes, vegetable dish and platter—enough to set the table for six. The largest of the five Crystal Glass Mixing Bowls is 9 inches in diameter. The smallest is 5 inches. The twelve tumblers are fluted crystal glass. The Refrigerator Set consists of three 5-inch stacking bowls with cover for the top bowl. The glass Beverage Shaker has an aluminum top with strainer.

NOTE: 12-piece glassware set is regular Sellers KlearFront Equipment and is included in addition to the 53 extra pieces.

to Choose from

Small Payment

Down-Balance in

Small Payments

EXTRA!
53 EXTRAS
AT NO EXTRA
COST!!