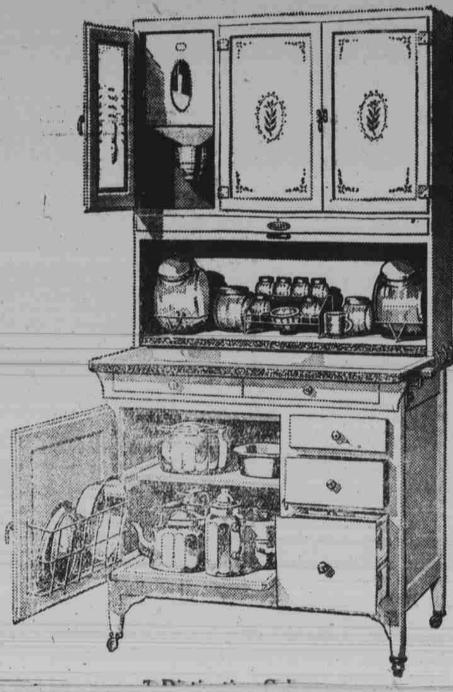

## SELLERS KITCHEN CABINET

The co-operation of 5000 dealers with Sellers makes—this sensational offer possible

A gigantic buying syndicate of 5,000 dealers makes possible this startling sale. By all working together with the manufacturer of Sellers Kitchen Cabinets, we can give 53 extra items without adding one single penny to the cost of the Sellers Cabinet. Think of it! You pay the surprisingly low price of the Sellers Cabinet and you get with the Sellers Cabinet an exquisite 32-piece Royal Ivory Dinner Set, 12 Crystal Glass Tumblers, 3-piece Refrigerator Set, 5 Crystal Glass mixing bowls and a glass Beverage Shaker—all without extra cost. Our special sale terms make it easy for you to have the cabinet and all the extras now—pay while you use this permanent improvement. Every thrifty housewife in this vicinity will be interested in this rare opportunity. Remember this most convenient of kitchen helpers is made in a variety of charming colors. Come in and see for yourself what a remarkable value this is.