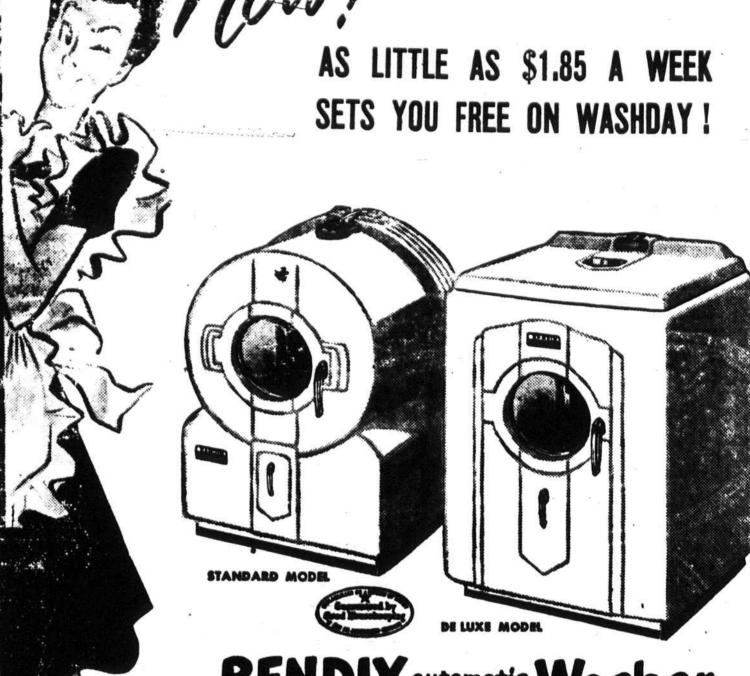

## BENDIX automatic Washer

Save Hot Water—Soap and Clothes! And Save All the Work

Your washdays "off" begin NOW-with just a small down payment on the Beadix—and months and months to pay the balance! And with your Bendix all you'll do is set a dial, put in soap and leave! The Bendix does the restall by itself! It fills itself with water-washes clothes-changes its own water-rinses 3 times-damp-drys clothes-cleans itself-drains itselfshuts itself off! No hands in water for you! You don't even have to be there. Clothes come wonderfully clean-with less hot water-less soap-and no agitator wear on clothes! Rind out about the new easy payment terms today. Come in or telephone!

Costs up to \$90 less than other automatics to start with!

COME IN FOR FREE DEMONSTRATION

getting the best value and highest quality in all the other home appliances we have to offer you.

P. S. (Premier Saving) Premier Vacuum Cleaners are sold by authorized retail stores only-at \$10 to \$20 less than they would cost if Premier maintained its own house-tohouse salesmen!