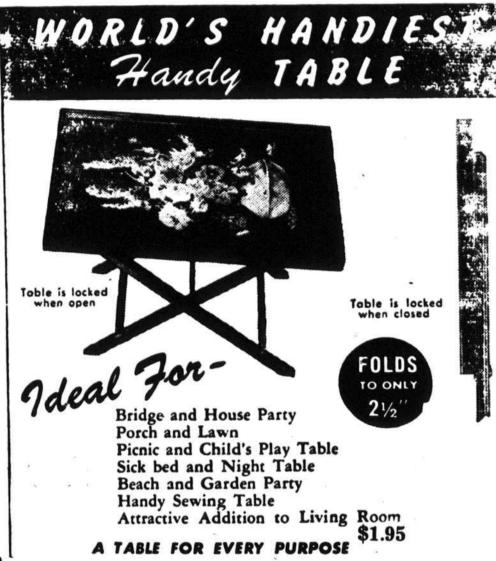

Costs up to \$90 less than other automatics to start with!

COME IN FOR FREE DEMONSTRATION

getting the best value and highest quality in all the other home appliances we have to offer you.

P. S. (Premier Saving) Premier Vacuum Cleaners are sold by authorized retail stores only-at \$10 to \$20 less than they would cost if Premier maintained its own house-tohouse salesmen!