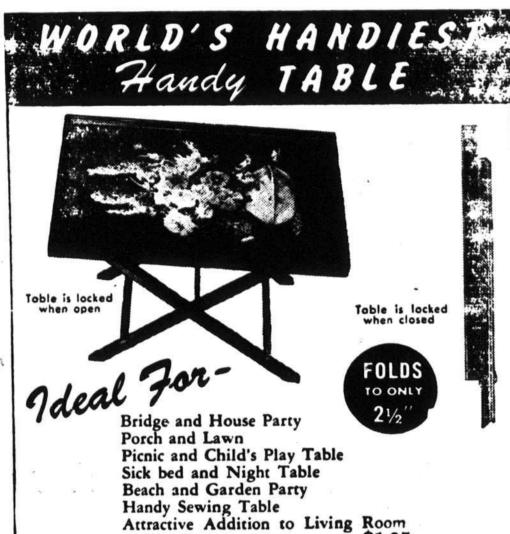

Costs up to \$90 less than other automatics to start with!

COME IN FOR FREE DEMONSTRATION

getting the best value and highest quality in all the other home appliances we have to offer you.

P. S. (Premier Saving) Premier Vacuum Cleaners are sold by authorized retail stores only-at \$10 to \$20 less than they would cost if Premier maintained its own house-tohouse salesmen!