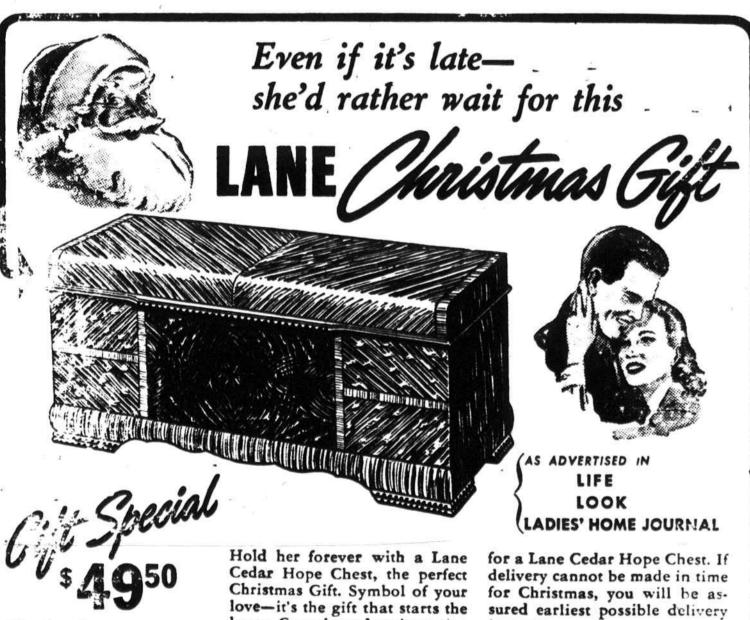

Other Lane Thesis at popular prices

Phone 57

UNDERWRITERS'

Manual or Automatic Control

IMAGINE!-THIS FULL-TONED NEW ZENITH RADIO PHONOGRAPH WITH DOZENS OF NEW IMPORTANT FEATURES -AND FOR ONLY

NEW SILENT-SPEED RECORD CHANGER World's fastest. Automatically changes 12 ten-inch er 10 twelve-inch records in 3½ seconds each. Push button control on radio panel.