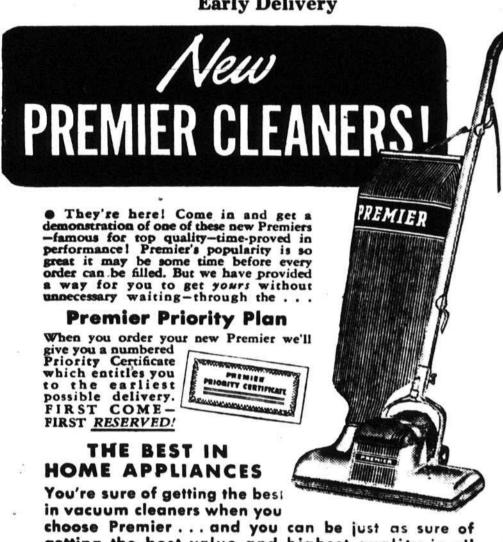

Costs up to \$90 less than other automatics to start with!

COME IN FOR FREE DEMONSTRATION

getting the best value and highest quality in all the other home appliances we have to offer you.

P. S. (Premier Saving) Premier Vacuum Cleaners are sold by authorized retail stores only-at \$10 to \$20 less than they would cost if Premier maintained its own house-tohouse salesmen!