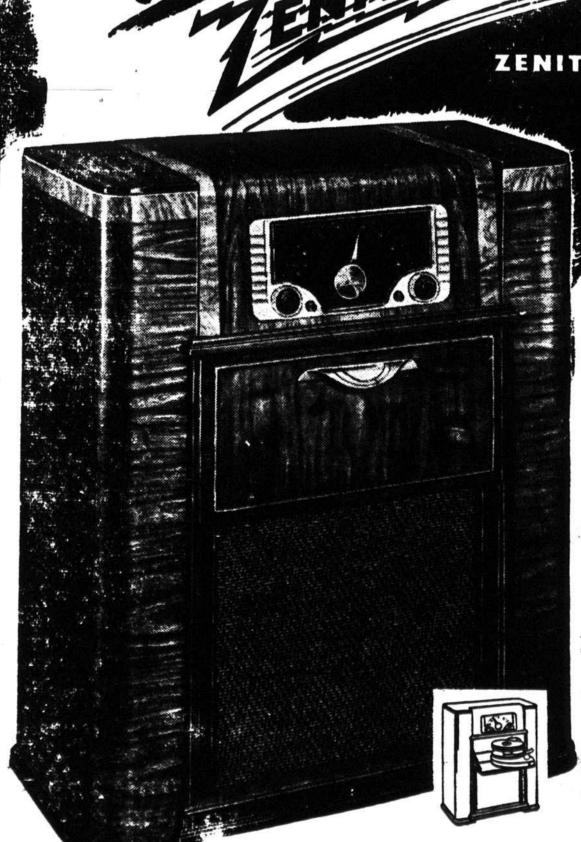

Other Lane Thesis at popular prices

Phone 57

UNDERWRITERS'

Manual or Automatic Control

IMAGINE!-THIS FULL-TONED NEW ZENITH RADIO PHONOGRAPH WITH DOZENS OF NEW IMPORTANT FEATURES -AND FOR ONLY

NEW SILENT-SPEED RECORD CHANGER World's fastest. Automatically changes 12 ten-inch er 10 twelve-inch records in 3½ seconds each. Push button control on radio panel.

NEW LIGHT-WEIGHT TONE ARM Improved crystal type for exceptional tone fidelity. No-change Permium-point needle for years of service. IMPROVED ROTOR WAVEMAGNET

High efficiency built-in loop eliminates outside aerial, ground. Rotates for maximum signal strength, minimum NEW STUDIO-TRUE TONE FIDELITY

Big Concert Master Speaker and continuous-type tone control for the ultimate in musical beauty from records

(SEE IT-HEAR IT TODAY!

Yes-a brand-new precision-built Zenith Long Distance Radio, jam-packed with "year-ahead" features, Improved tuned R.F. circuit increases sensitivity 600%. Rubber-floated 3-gang condenser minimizes interfereace, affords greater volume. Cabinet of striking handsomeness. Rich walnut finish, with cross-banding accents-Roman Gold hardware.