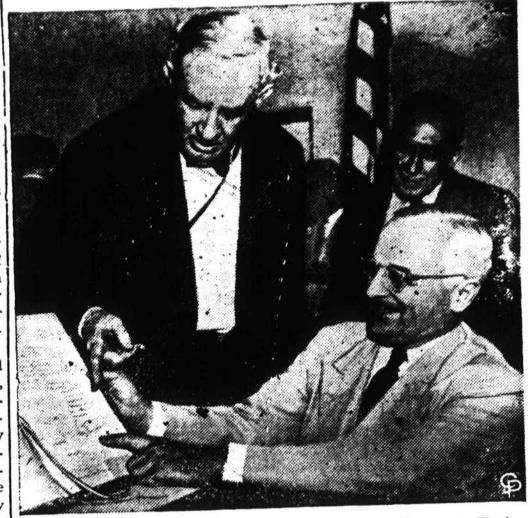

## PRESIDENT SIGNS ATLANTIC PACT

AFTER FORMALLY signing the North Atlantic Defense Treaty, in Washington, President Trumar. points to his signature on the historic document. He is showing it to Sen. Tom Connally (D-Tex.), Chairman of the Senate Foreign Relations Committee, leader for ratification. At right is Sen. Theodore Green of Rhode Island.