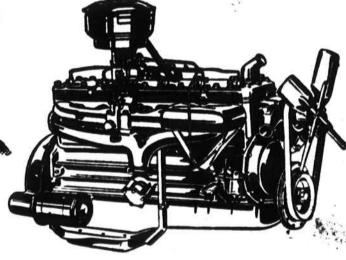

## **NOW 7** The most powerful **6-Cylinder Ford Truck Engine Ever Built!** New ROUGE SIX HEAVY FOR

Need is urgent. If you have anysion are hereby calling for said Election to be held upon the above thing call phone 110, or write The

## New Ford 110-H.P. engine plus new 4-speed Synchro-Silent transmission make Series F-6 the standout performer in its class!

THE BRAND NEW Rouge 254 Truck Six gives you new power, new performance, new economy in the heavy-duty field.

This 254 cu. in. powerhouse gives you the latest engineering ideas. Free-turn, self-cleaning exhaust valves, faced with durable cobalt-chrome alloy. High-lift camshaft for increased valve opening. Chrome-plated top piston ring for longer cylinder wall life.

You get these and many other new features in the new Rouge 254 available in Ford Series F-6. You get power that makes the F-6 the most powerful 6cylinder Ford Truck ever built. You get the brand new 4-speed Synchro-Silent transmission. You get Bonus\* Built construction which means big reserves of strength and power. Come in today and get the facts about the new Rouge 254, the fourth in a great line of Ford Truck engines.

\*BONUS: "Something given in addition to what is usual or strictly due"-Webster.

Thoroughly Proved in Industrial **Engine and Motor Coach Operation** 

In Ford Series F-6-110 Horsepower, 212 lbs.-ft. Torque In Ford Series F-6 COE-106 Horsepower, 210 lbs.-ft. Torque

### THE NEW FORD 254 ENGINE gives you all these modern design features!

CHROME-PLATED top piston ring for better lubrication, longer cylinder life.

AUTOTHERMIC aluminum alloy pistons with solid skirt. Steel strut controls piston to wall clearance.

HIGH-LIFT camshaft for increased valve opening, greater power.

FREE-TURN exhaust valves. Self-cleaning, better seating, longer-lived.

COBALT-CHROME faced exhaust valves for hard contact surface giving longer wear.