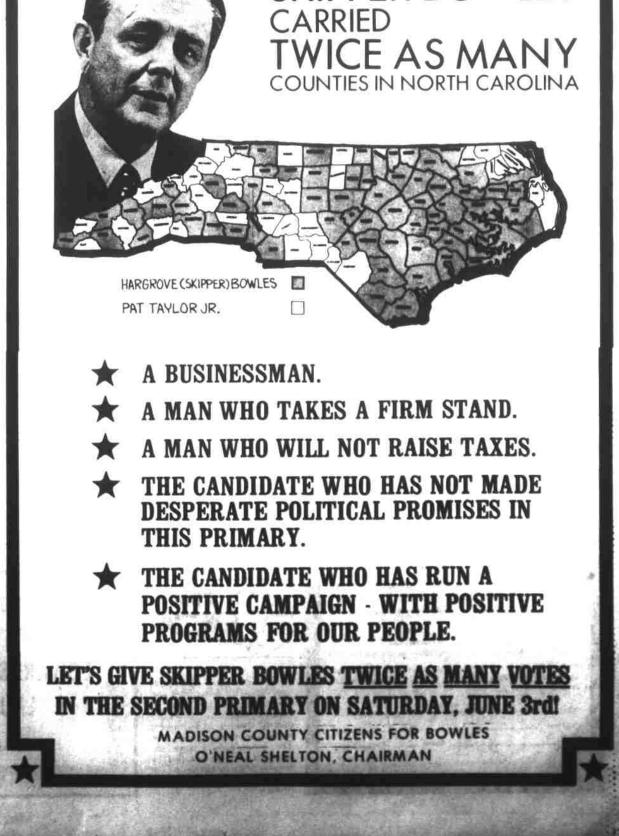

ALL PROPERTY ADJOINING A ROAD IS REQUIRED TO HAVE A HOMESITE RECORDED.

|           | HOMESITES<br>Valuation  | CROPLAND<br>Valuation      | PASTURE<br>Valuation          |
|-----------|-------------------------|----------------------------|-------------------------------|
| Excellent | \$1,000                 | \$300                      | \$85                          |
| Good      | 800                     | 275                        | 75                            |
| Average   | 600                     | 250                        | 60                            |
| Fair      | 400                     |                            |                               |
| Poor      | 200                     |                            |                               |
|           | TIMBERLAND<br>Valuation | BLUFF & WOODS<br>Valuation | SPECULATION LAND<br>Valuation |
| Good      | \$60                    | \$35                       | \$40                          |
| Fair      | 40                      | 25                         | то                            |
| Poor      |                         |                            | 150                           |
|           | E                       | Emery Metcalf              |                               |
|           |                         | Tax Supervisor             |                               |
|           |                         |                            | ×                             |
|           | SKI                     | PPER BO                    | WLES                          |