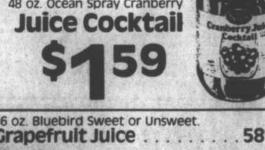

**EVEN THE PRICES** ARE REFRESHING.

48 oz. Ocean Spray Cranberry

| Grapefruit Juice                   | 589    |
|------------------------------------|--------|
| Apple Cider                        | \$1.49 |
| 2 Liter All Flavors Kist Cola      | 690    |
| 46 oz. Little Darling Tomato Juice | 690    |