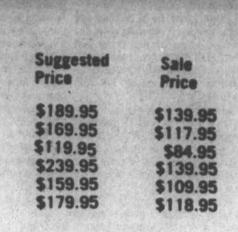

| 200 |          | 100       | Bassie | lines a |
|-----|----------|-----------|--------|---------|
| O   | nni 105  | 5 - 19,50 | DO BTU |         |
|     |          | 13,100    |        |         |
| 01  | nni 15 - | 8,700     | BTU    |         |
| Di  | rector - | 11,700    | DBTU   | 12 AN   |
| R   | ndiant 1 | 0-9,60    | DOBTU  |         |

Radiant 36 - 9,600 BTU

**"ONE STOP FOR ALL YOUR** 

**HARDWARE NEEDS**"

Don Early, Manager

he NEWS RECORD, Marshall, N.C., Wednesday, December 26, 1984-Page 7

**Erwin Hills Pro Hardware** 

**KERO-SUN ACCESSORIES** \* Wicks \* Ignition