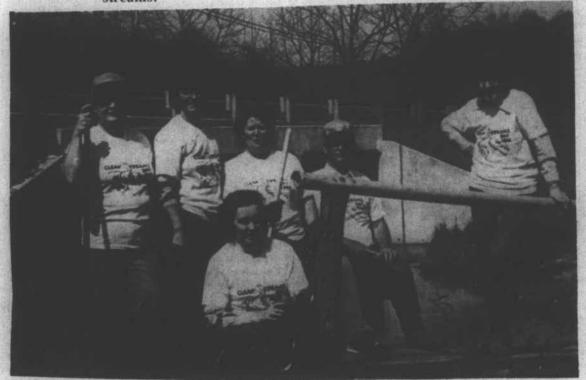

EMMA LOU WAMBLES, foreground, and other volunteers pitched in to help clean trash from Walnut and Brush Creek

CARL AND MARIAN WESTBURG, BETTY TREADWAY, ETHEL WALLIN, LUCILLE BURNETTE, CURT CROWHURST AND EMMA LOU WAMBLES helped clean more than a one-mile section of Upper Brush Creek.