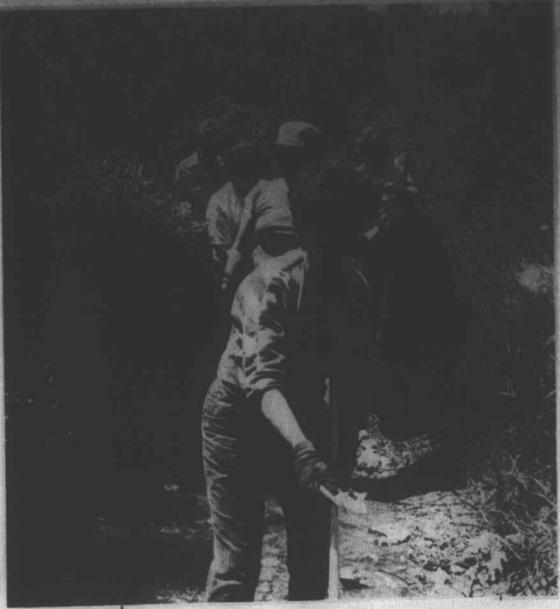

EMMA LOU WAMBLES, foreground, and other volunteers pitched in to help clean trash from Walnut and Brush Creek

CARL AND MARIAN WESTBURG, BETTY TREADWAY, ETHEL WALLIN, LUCILLE BURNETTE, CURT CROWHURST AND EMMA LOU WAMBLES helped clean more than a one-mile section of Upper Brush Creek.