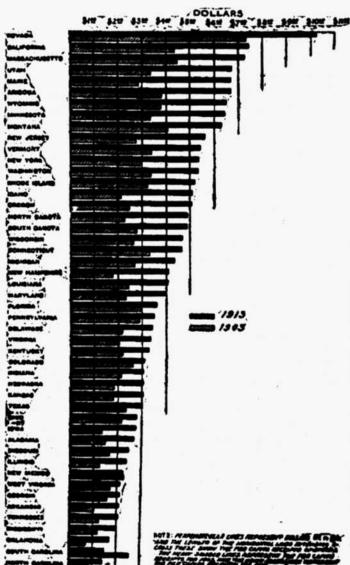

original order was mad. counties as shown by b order in this report.

of roal estate as a result of the election service.—Charlotte Obser- Mr. Ford said: qualization order is \$32,118,990. The ver. total increase in assessed value of all property, real, personal and corporate, for the year 1915, is \$85,227,974. The increase at the last quadrennial assessment period, 1911, was 20 per cent; in 1907, 20 per cent, and in 1903, 24.9 per cent. (See last statistical table in this report, page 390.) It will thus be seen that the net increase in assessed values is barely more than half the percentage of increase made in each quadrennial assessment since 1899, and equitably distributed. It is extreme ly doubtful if the increase of 16.5 approached a six-months school term per cent will cover the actual aggreperiod of four years.

omy we have state institutions mainwe are confident the increase is more tained in keeping with the progressive sentiment of the times; we have in modern school buildings, and sre gate increase by acquisition, im- constructing improved roads as rapprovement and construction for a idly as any State of comparable wealth and developen payment of taxes in dollars and cents, for all purposes, less per capiprinted above from a bulletin of the ta that that of any other State in the Bureau of Tuberculosis at Sans-United States Census Department, the Union, as conclusively shown by torium, N. C., meets meets with faand commend their consideration to the United States Consus Depart-