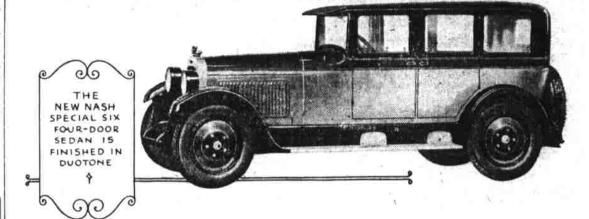

# RALPH W. DAVIS

PHONE 121-J.

Nash Announces New Special Six Series With 7-Bearing Crankshaft Motor

Bell Motor Co., Canton and Waynesville, N. C.