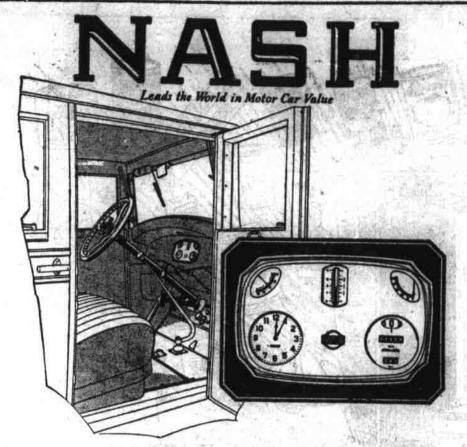

## A NEW Instrument Board and Greater Front Compartment Convenience

One of the many outstanding advantages offered by the new Nash models is found in the arrangement and appointments of the roomy front compartment.

There is an attractive new instrument board with all instruments compactly assembled in a single panel under glass, indirectly lighted,

Further forethought for the driver is shown in the way Nash has located the lever control of the new double-beam headlights on the steering wheel at your finger tips.