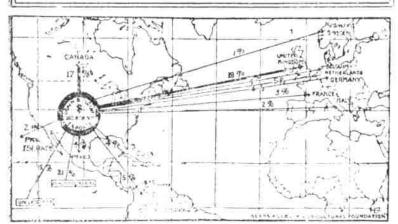

# \$262,896,309 Grain Export-Wheat and Flour Top List

order of value were barrey, corn, outs, record of 18 per cent of the total ex-

The cause of grains and grain, fargest peopler of American grain. Having qualified as administra-tigators, expanded from the Langer Thils is due to the fact that much of the estate of Mir. Hortes I. states in the first view, ending time the group is shipped via the Great deceased, late of Haywood C Survey in the lister way, that is the state is a state of the state of stat chatten in a survey of the sum of a structure to change in a survey of the survey when and a survey of the survey the bet, undating up hearing two during. Fursper The leading buyer of American with a contraction of Defauer the 3 of October, 1927, or this noti-tion grain was Great Britain, with a of October, 1927, or this noti-unles Canada appear is the second many, Belghun, Mexico and Baly,