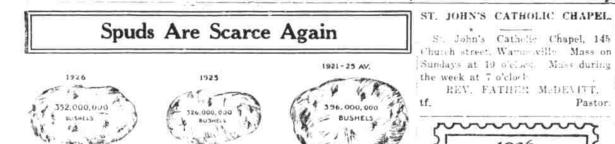

1926

ADMINISTRTOR'S NOTE 4.

them to the undersigned on or below the 2nd day of October, 1927, or th

ADMINISTRATOR'S NOTICE.

Haywood.

what you ent, according to the Senits In 1924 if was 127 bushels. The pres White there will be 25,000,000 bush cent below normal. Based on studie sits more petatoes than last year, over a period of 25 years, the Depart prospective crop of 352.000. son hishel is still homeoer short or Arrichture indicated the of the five year average. Furn, prices will be about 37 specteral above ensidevited 3,202,000 acres to pre-normal, and while prices are expected ratoes this year, the Foundation ands the be higher, the extreme high priceand according to the latest or collaryear agranement likely

 $\mathbf{Y}^{(0)}$  will not be able to call so many the her reports, these should yield on the average 110 bishets per acre. In age you will have to pay more for 1925 the yield was only 1039, while Agricultural Foundation, ent prospects are for a crop 15 pc: