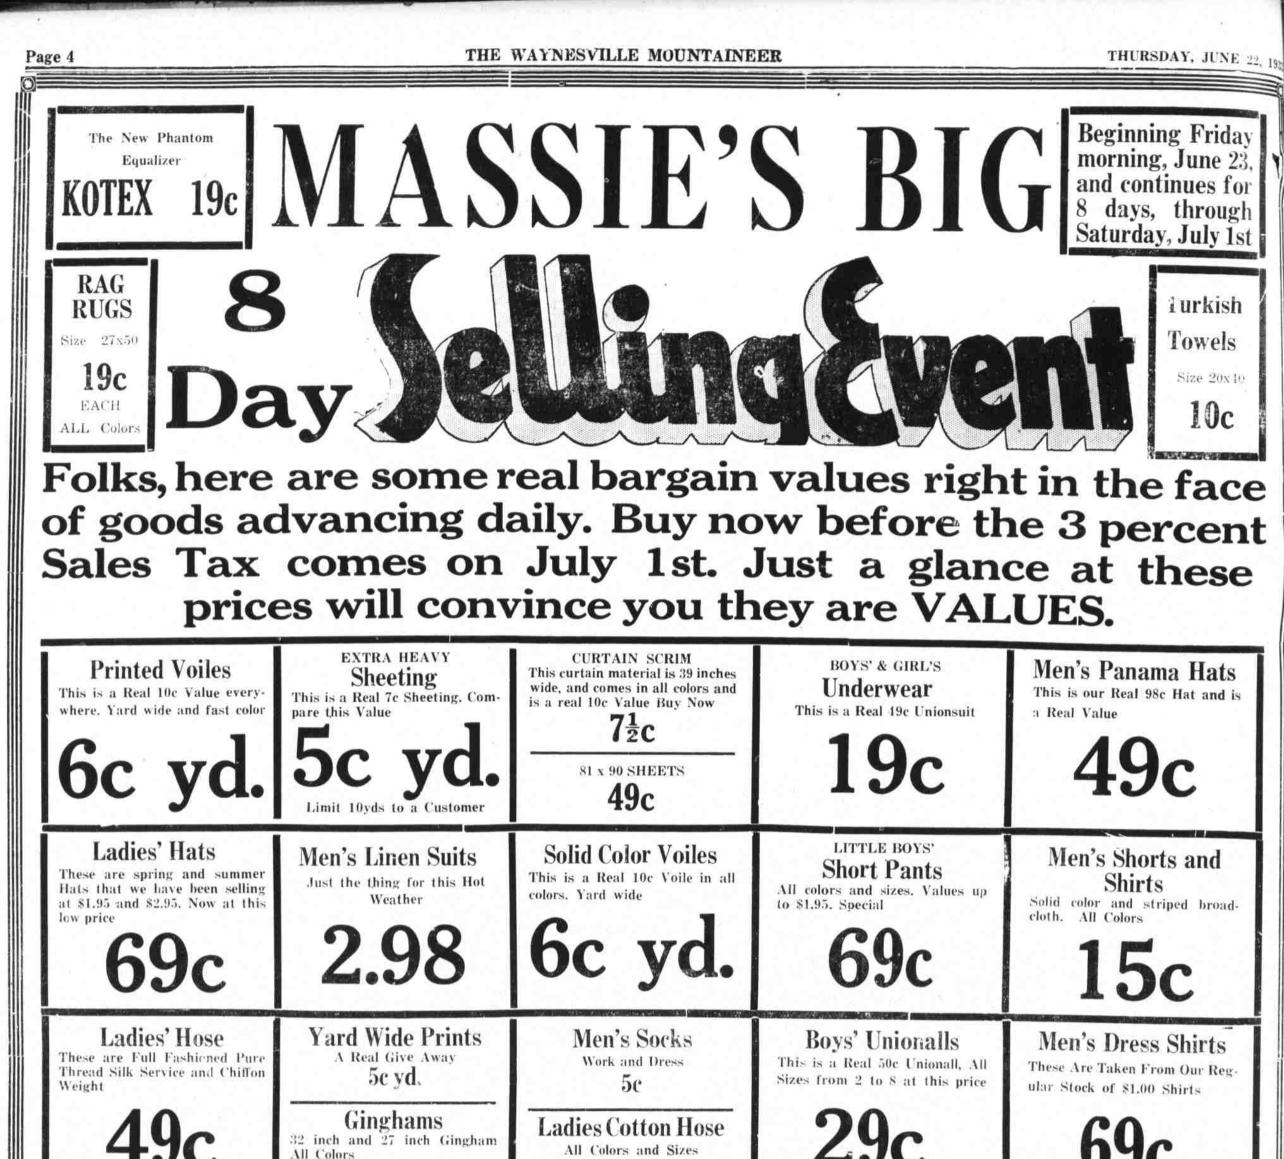

| 430                                                                                                                     | All Colors $5c$                                                                                                    | All Colors and Sizes<br>5C                                                                                                                                   | 230                                                                                                                     | 090                                                                                                                                    |
|-------------------------------------------------------------------------------------------------------------------------|--------------------------------------------------------------------------------------------------------------------|--------------------------------------------------------------------------------------------------------------------------------------------------------------|-------------------------------------------------------------------------------------------------------------------------|----------------------------------------------------------------------------------------------------------------------------------------|
| Men's B. V. D.'s<br>This is a Standard Full Cut Un-<br>tionsuit at this low price. All<br>sizes up to 16<br><b>1990</b> | MEN'S AND BOYS'<br>White Duck Caps<br>These Sell Everywhere at 25c<br>1990                                         | KRISS CROSS<br>Curtains<br>All Colors Standard Size, A Real<br>Value<br>599c pair                                                                            | Cool Voile Dresses<br>Hundreds of pretty New Printed<br>Voile Dresses, Dainty New Pat-<br>terns, All New Styles<br>988c | Ladies' Silk Dresses<br>This is a Special Close-Out of<br>about 100 dresses. Values up to<br>85.95 all at this low price<br>\$1.98     |
| Ladies' Dress Shoes<br>These are Summer Shoes, Values<br>up to \$5,00 a pair. Closing them<br>out at<br>\$1.98          | Ladies Wash Dresses<br>This is a good Full Cut Wash<br>Dress, all sizes<br>1990                                    | Two Tone Blankets<br>These are beautiful two-way<br>Blankets. One color on one side<br>and another color on the other.<br>Any color you wish<br><b>1.988</b> | Men's Overalls<br>Double pocket on bib and face<br>suspender. Full Cut<br>799c                                          | Men's Overalls<br>Heavy 220 weight. This cannot<br>be bought at the factory too ay<br>for this price. Size 32 to 11<br><b>49c pair</b> |
| Ladies' Shoes<br>Oxfords, Straps and Ties<br>988C                                                                       | CHILDREN'S<br>Beach Sandals<br>This is a Real 98c Sandal in<br>White and Tan—A Real Buy<br>699c                    | Ladies' Shoes<br>These consist of Oxfords, Straps,<br>Ties and Pumps, White, Black<br>and Blonde<br>\$1.49                                                   | Men's Sport Shoes<br>FORTUNE<br>Made by Friendly Five Shoe Co.<br>A Real Value<br>\$2.98                                | Star Brand Work<br>Shoes<br>Black or Brown Solid Leather<br>with Panco out sole. A Real Buy<br>\$1.69                                  |
| LADIES'<br>Beach Sandals<br>These Have Rubber Soles and<br>Medium Heels. All Colors<br>499c                             | LADIES'<br>Beach Sandals<br>These are with Leather and<br>Rubber Sole, Low and Medium<br>Heels. All Colors<br>799c | Childrens' Shoes<br>Oxfords and Straps. All Sizes<br>51/2 to 2<br>888C                                                                                       | MEN'S BLACK AND WHITE<br>Sport Shoes<br>These are our Regular \$2.95<br>Shoes. See them and be convinced<br>\$1.98      | Men's Work Shoes<br>Heavy Plain Toe with Leather<br>Middle Sole, and Panco Out Sole<br>\$1.19                                          |