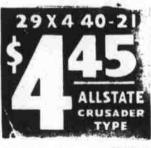

### o Pay A Full Set of **NewTires** for as Little as 96° a Week Sears NEW

(plus small carrying charge) A full set of new tires for as little as 96c per week. 12 MONTHS **GUARANTEE** No. Fancy Prices

| SIZE       | PRICE  | SIZE       | PRICE         |
|------------|--------|------------|---------------|
| 29x4.40-21 | \$4.45 | 2000 P     | FRICE         |
| 29x4.50-21 | 4.70   | 31x5.00-21 | \$5.85        |
| 30x4.50-21 | 4.90   | 28x5.25-18 | 6.20          |
| 28x4.75-19 | 5.20   | 30x5.25-20 | 6.60          |
| 29x4.75-20 | 5.35   | 31x5.25-21 | 6.80          |
| 29x5.00-19 | 5,55   | 28x5.50-18 | 7.00          |
| 30x5.00-20 | 5.75   | 29x5.50-19 | <i>∞</i> 7.15 |