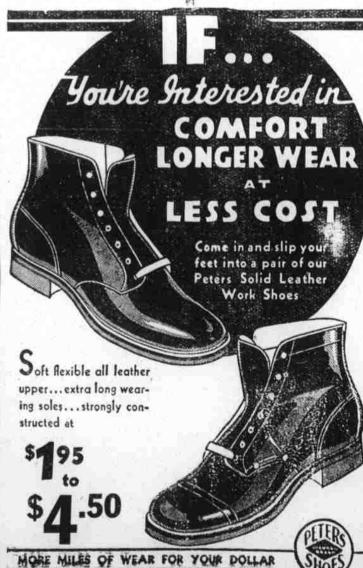

Moulded Panco Sole Water Resistant

ALL LEATHER PLAIN

Work Shoes

An Extra Special **Endicott Johnson Value** 

Is a price at which you can buy several high grade work shoes.

Let Us Show You

### MEN'S EXTRA QUALITY Work Shoes

Special Style semi-dress shoes are carried in a number of types and grades.

Prices to

\$5.00

Police Shoes

Munson Last

Army Officer Last Mechanics

Boy's Shoes Black - Neat - Sturdy Moulded Panco Sole

8½ to 13½ . \$1.29

1 to 6 .....

To Select We maintain the largest shoe stock in this section, and for one purpose only. That is to enable our customers to obtain exactly the kind of shoe they want to at the price they want to