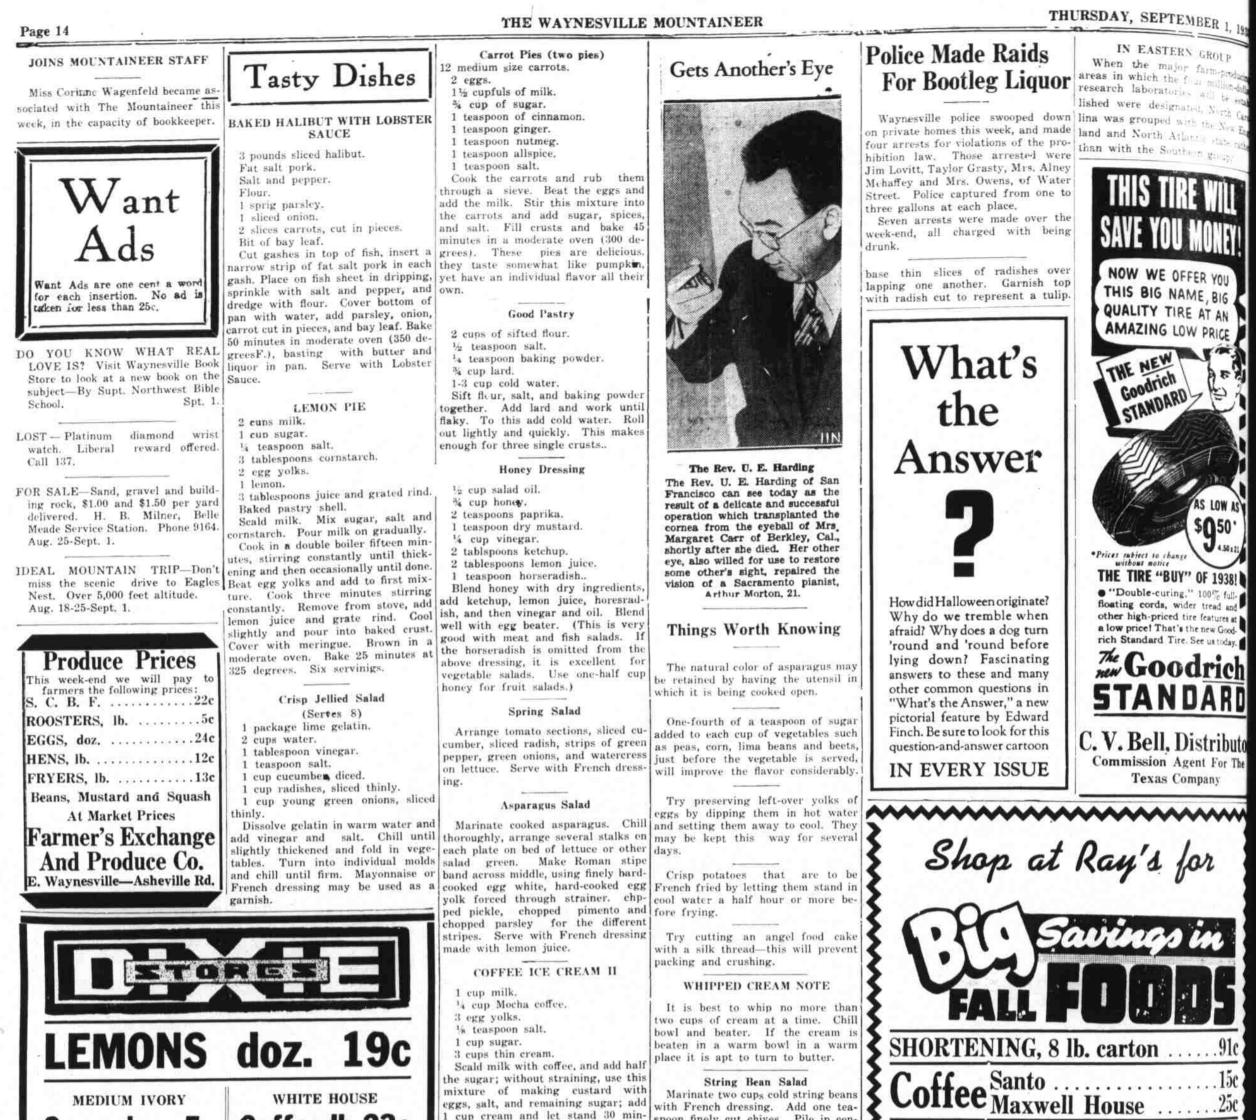

| Com how Es Ooffee Ih 220                                                                                        | 1 cup cream and let stand 30 min-<br>spoon finely cut chives. Pile in cen-                                                                                                                                                                          | SMaxwell House                 |
|-----------------------------------------------------------------------------------------------------------------|-----------------------------------------------------------------------------------------------------------------------------------------------------------------------------------------------------------------------------------------------------|--------------------------------|
| Soap b