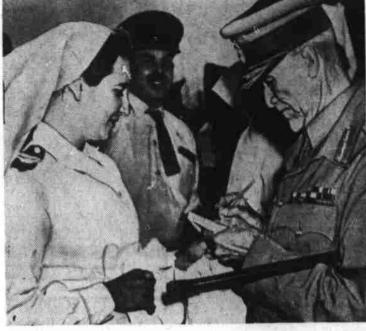

In conclusion, we can summarize what science says about milk in | 5. Milk is our most economical five sentences:

Smuts on North African Front

Field Marshal Jan Christian Smuts, prime minister and commanderin-chief of the forces of the Union of South Africa, autographs an apron for Sister H. Young during a visit to a hospital while touring the North Africa war zone. He covered more than 2,000 miles on his