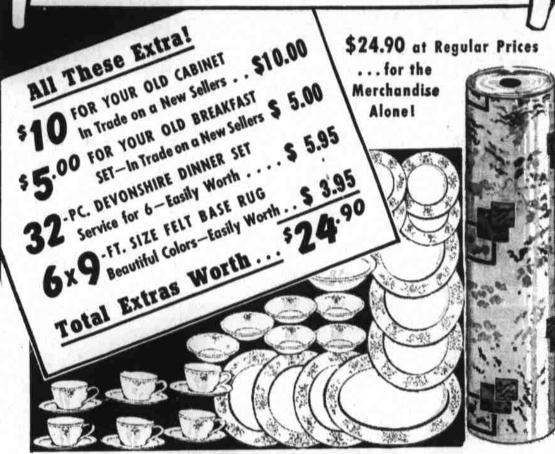

# 190 IN EXTRAS FREE! DURING THIS SPECTACULAR, BARGAIN-MAKING SELLERS SOTH GOLDEN SALE!

STAY-STRAIGHT NON-WARPING DOORS!

STAY-SOLID CHROME STEEL HINGES!

STAY-FREE NON-STICKING TILT-AWAY FRONT!

TAY-CLEAR NON-STAINING PORCELIRON WORK TABLE

STAY-EASY NON-JAMMING 3-Point Suspension DRAWER ACTION

STAY-SANITARY NON-CORRODING Metal BREAD BOX OR MEAL BIN

STAY-SMOOTH **FAULTLESS WOOD** WHEEL CASTERS!

STAY-CLEAN REMOVABLE TILT-OUT FLOUR BIN!

STAY-SAFE FAST-FLUFFY FLOUR SIFTER!

STAY-STRONG KILN-DRIED HARDWOOD! (NON-SHRINKING)

STAY-WHITE "BAKED-ON" ENAMEL FINISH

SELLERS "PRIDE". \$59.95

LESS Allowance for Your Old Cabinet, regardless of age .\$10.00

\* BALANCE TO PAY IS NOW ONLY ..... At Only \$1.25 WEEKLY

INCLUDING THE 32-Piece DEVONSHIRE DINNER SET and FELT BASE RUG-IF YOU BUY NOW!

## FOR YOUR OLD BREAKFAST SET! SELLERS Matching PORCELIRON TOP Suite -

Here's Real Beauty

**PLUS** big stainless porceliron top, 32 x 42".

PLUS room for 2 chairs on each side of table!

PLUS fine "baked-on" finish that will last!

PLUS heavy, solid chairs you won't break!

REGULARLY PRICED . . . . \$39.95 LESS Allowance for Your \$ 5.00

\* BALANCE TO PAY IS NOW ONLY ....

\$1.25 Weekly

\* NO EXCISE TAX ON SELLERS!

Garrett Furniture Store