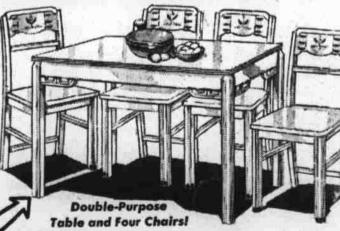

## FOR YOUR OLD BREAKFAST SET! SELLERS Matching PORCELIRON TOP Suite -

Here's Real Beauty

**PLUS** big stainless porceliron top, 32 x 42".

PLUS room for 2 chairs on each side of table!

PLUS fine "baked-on" finish that will last!

PLUS heavy, solid chairs you won't break!

REGULARLY PRICED . . . . \$39.95 LESS Allowance for Your \$ 5.00

\* BALANCE TO PAY IS NOW ONLY ....

\$1.25 Weekly

\* NO EXCISE TAX ON SELLERS!

Garrett Furniture Store