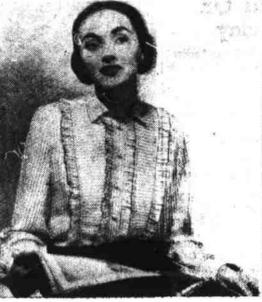

# Beneath Your Easter Jacket

CANDY STRIPES . . . This one-denier spun rayon blouse looks like sheer linen. is washable and right for a tailored suit.

ANIMAL PRINT . . . Gay accent for a dark spring suit. Spun rayon blouse with shocking pink animals on a white ground.

The convention is to be held in simple blouse in white rayon

crepe, both because of its low cost Dr. Newton, pastor of the Druid and the ease with which it may be after many launderings and this is important, too. s one-denier spun rayon, which

looks like handkerchief tinen and launders just as simply. This spring the versatile fabric is being shown in gay prints, which supply a note of color to neutral-toned spring

> In the frilly department there are georgettes, chiffons and organzas, in white and pastels, usually face-trimmed and beruffled. These supply a dainty frosting to a simple suit - dress it up for such occasions as the Easter parade You'll be seeing blouses of taf-