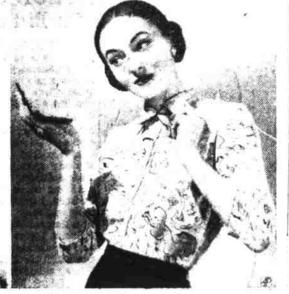

# Beneath Your Easter Jacket

CANDY STRIPES . . . This one-denier spun rayon blouse looks like sheer linen. is washable and right for a tailored suit.

ANIMAL PRINT . . . Gay accent for a dark spring suit. Spun rayon blouse with shocking pink animals on a white ground.