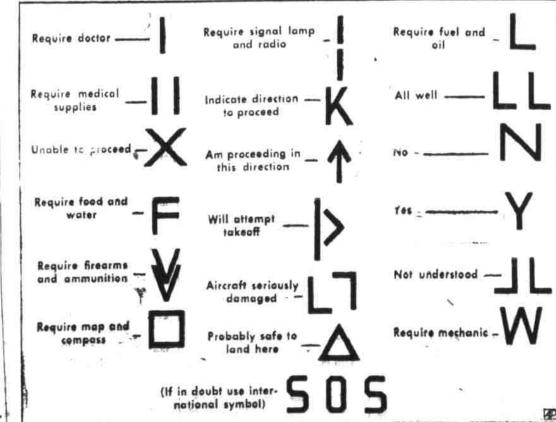

## Distress In

OFFICIAL signals for fliers forced down have been adopted by the Civil Aeronautics Administration. Instructions say the symbols should be at least 10 feet high if possible, made from any available material or tramped into the snow. Rescue fliers are instructed to acknowledge the signals by rocking wings from side to side.