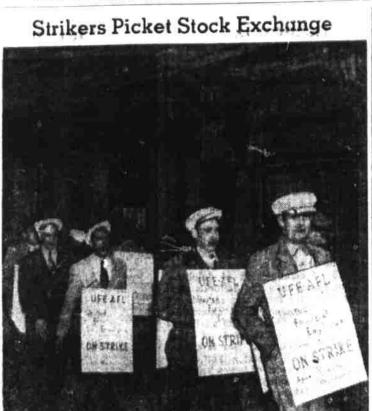

United Appeal's fund raising cam- in 1939 at his brother's insistence.

kets.

school.

THE WAYNESVILLE MOUNTAINEER

PICKETS GO INTO ACTION around the New York Stock Exchange and Curb Exchange following the walkout of to help solve the cruical problems some 1,000 members of the United Financial Employes. The of the times union announced that the Wall Street workers were strik- The League of Women Voters plemented by a "ready-to-go" blueing for higher wages and union security. Both exchanges was been in 1920, on the eve of print for total mobilization of na-

visory employees filling the jobs of striking clerks.