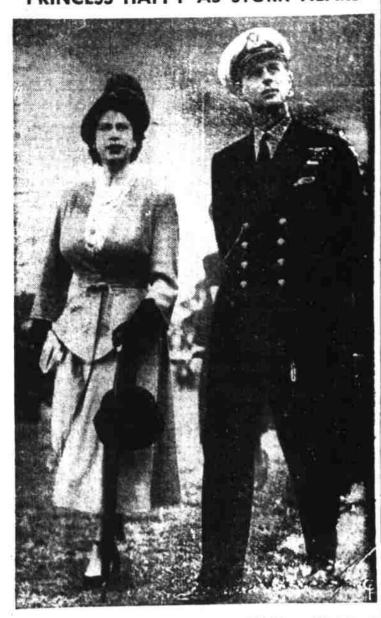

## PRINCESS HAPPY AS STORK NEARS

ANTICIPATING THE STORK sometime in early Fall, Princess Elizabeth of England makes one of her final appearances before retiring from the Public scene. She is shown with her husband, Philip, Duke of Edinburgh. The Princess has cancelled engagements after June 30. (International)