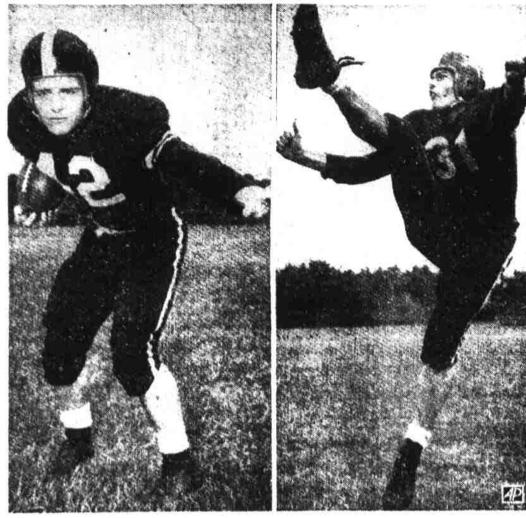

# Bethel Cage Team Preps Waynesville Prepares For Annual Turkey Day Clash With Canton The Blue Demons of Bethel High

Their Team First To Sign For a Bowl Game

The spectacular playing of these Wake Forest College backs is one big reason why their team has been chosen to play in the second annual Dixie Bowl game at Birmingham. Ala. New Year's Day Bill Gregus (left) is a powerful line-busting halfback from Toledo, O. Tom Fetzer (right) is one of the team's top quarterbacks. He is from Reidsville, The Dixie Bowl management announced Tuesday that Wake Forest has signed for the game. It is the first major team in the nation to contract for a 1949 bowl battle, (AP Phots)