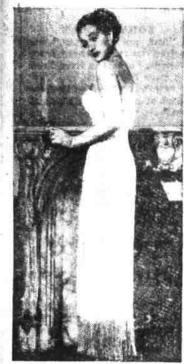

# First Artificially Bred Calf

John Carver, employed as technician for the Haywood Cooperative Breeding Association, is pictured above with a heiter call that was born on November 3 by a grade Guernsey cow belonging to R. M. Wadell of Hazelwood. It was sired by Tarbell Farms' Feerless Caesar, which has an index of 10,591 milk with 4.68' + butterfat

# New Calf Breeding Program All Christmas cards for out-of-State delivery, and all parcel post Meeting With Success Here

This heifer calf was born on No-Persons wishing to yet their cowsure their arrival before Christmas, vender 3rd by a grade Guernsey bred should contact the county he said. If cards or packages are (tow belonging to R. M. Wadel) of agent's office by 11.00 o clock a m not ready until after this date, he Hazelwood. It was sired by Tar- of the day they wish their cow to advised using airmail. Otherwise bell Farns Peerless Caesar, 240902, be bred. Either call the office

milk with 4.68% butter fat. That hauler, or come to the office in Christmas cards for local deliv- means that "Peerless" has a ten- person, and your cow will be bred ery should be mailed at least a dency to size calves that will in- that afternoon, crease in milk production up to The conception rate by artificial