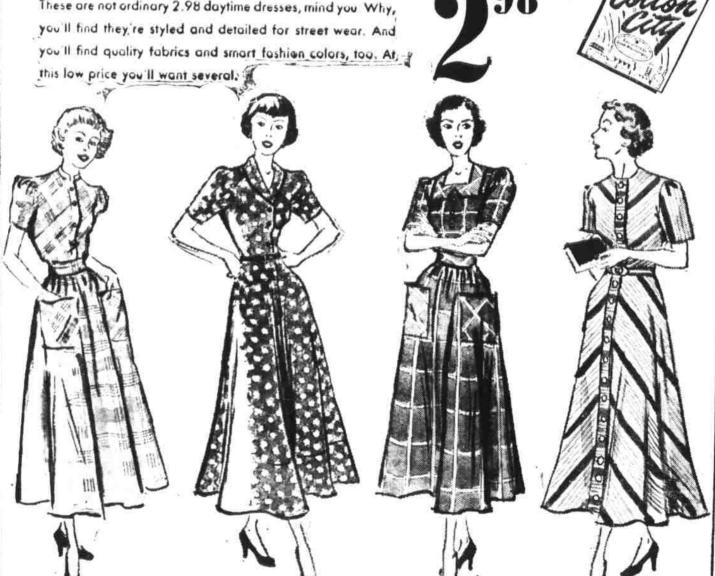

## DAYTIME DRESS VALUES

SAVE on cotton wash frocks easily worth dollars more! These are not ordinary 2.98 daytime dresses, mind you Why, you'll find they're styled and detailed for street wear. And

PRETTY PLAID. Mandarin callar and huge patch pockets for this pretty shadow plaid in a variety of gay colors, Sizes 12-20.

TIE PRINT. Shawl collar, contrast piping. Black, green, luggage, royal grounds, interesting tie print patterns. Sizes 12-20.

WINDOW PANE CHECK. Black ground with window pane check in grey and maize, green and red or grey and rose. 12 to 20.

STRIPED BUTTON FRONT. Saucy stripes in black with grey and rose, . grey and green or grey and pink. Sizes 16-44.

Sketched from stock

"Home Of Better Values"

Belk-Hudson