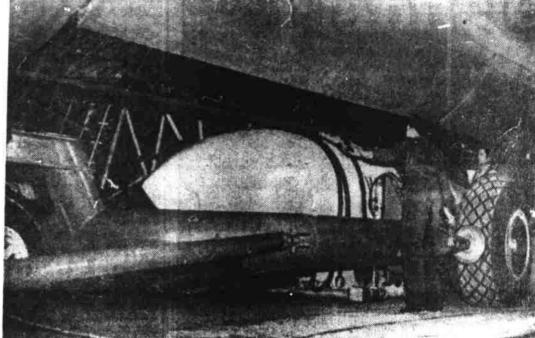

LARGEST BOMB IS LOADED ON LARGEST BOMBER

HEAVIEST BOMB EVER CARRIED by an airplane, a 42,000-pound "Earthquake" is shown being loaded into the bomb bay of a B-36 at Fort Worth, Tex. Two of the bombs were carried by the plane which dropped them

## in a test at California's Muroc Air Force Base. The B-36 is the Air Force's largest bomber. (International)

extra members. Thereafter, all bethrothal was originally an ance

ever, not more than four, a minor- oceros is a vegetarian in that and