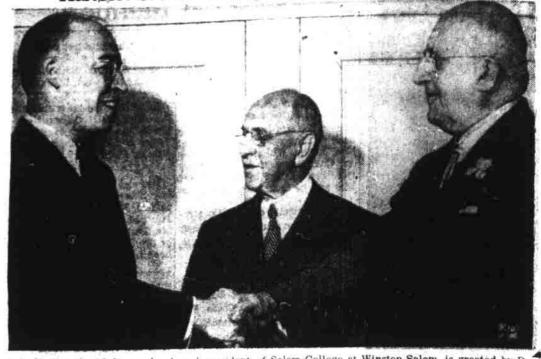

## Historic Salem College Names A New President

By R. J. SCOTT

Dale H. Gramley (left), newly elected president of Salem College at Winston-Salem, is greeted by Dr Howard E. Rondthaler (right) who is retiring after 40 years in the presidency. In the center is Bishop J. Kenneth Pfohl of the Moravian Church who introduced the new president to students during assembly, (AP. Photo)