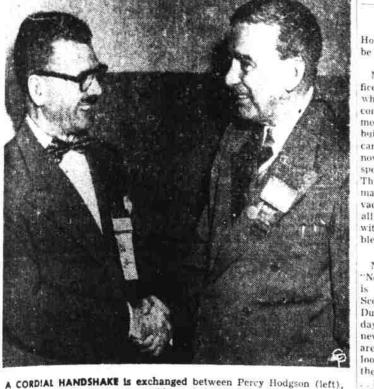

# OLD AND NEW ROTARY PREXIES

Federal Judge Richard M. Duncan ruled she must spend five minutes in the custody of a U.S. marshal after finding her guilty on four similar charges.

Use Want Ads for quick results.

Pawtucket, R. I., incoming president of the Rotary International, and outgoing president Angus S. Mitchell of Australia. They were snapped in New York City at the 40th annual convention. (International)