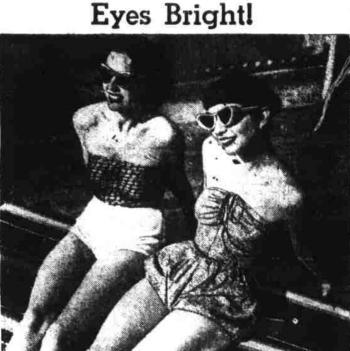

The piquant note in the glasses worn by the model on left is the simulated elevated evebrow effect, side bars and suspension line bound in rattan. (Right) Cosmetan glasses with visor top, cheek guards in yellow.

### By BETTY CLARKE AP Newsfeatures Beauty Editor

Keep the sun out of your eyes and you won't have eye discomfort this summer.

There are so many varieties of sunglasses from which to choose that you will not have difficulty finding some that are becoming and stylish. There are available large or small frames, colored or plain, metal or wood, with or without jewels. Polaroid eyeshades that swing up on their frames when not in use also are popular and practical.