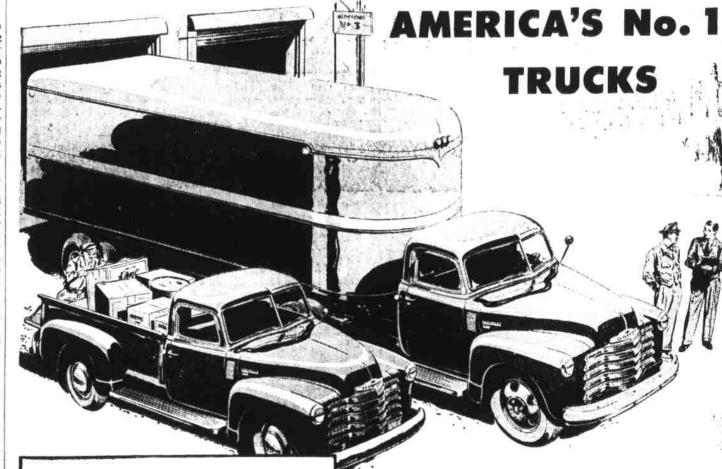

> as hose 29 It is (contracted) 30 To float 31 Norse god 32 Premeditated 34 Prefix to a name (Ger.) 35 Grows white 36 Full of leaks 38 Flagrant

From Light-Duty Carriers to Heavy-Duty Haulers

## Top-volume production brings you top-value features!

THE CAR THAT "BREATHES"\* Outside air is drawn in and used Chevrolet's new, smoother and

air forced out! Heated in cold weather.

#### POWERFUL VALVE-IN-HEAD ENGINES

Chevrolet's Thrift - Master and Load-Master engines are the world's most economical for their size! Load-Master engines in Series 5000-6000 models.

### OTHER ADVANCE-DESIGN FEATURES ...

The Flexi-Mounted Cab . Uniweld, all-steel cab construction . Allround visibility with rear-corner windows" . Full-floating Hypold rear axles in Series 3600 and heavier duty models . Hydrovac power brakes on Series 5000 and 6000 models . Ball-bearing steering • Wide-base wheels • Multiple color options.

\*Heating and ventilating system and rear corner windows with de luxe equipment optional at estra cast.

# CHEVROLET ADVANCE- TRUCKS DESIGN

CHEVROLET Your preference for Chevrolet Advance-Design trucks only waits on the moment when you drive one. Right then and there, you'll know why more people use Chevrolet trucks than any other make. You'll like their power, stamina and giant-size load capacity. You'll like their sturdy quality and their comfort and convenience. And you'll also prefer them for their prize-winning economy, for these trucks have 3-WAY THRIFT-lower operating costs, lower upkeep costs and the lowest list prices in the entire truck field! Come in and let us discuss your delivery and hauling needs.

# WATKINS CHEVROLET CO.

SPLINED REAR ATLE HUR CONNECTION This unique hub connection adds to rear axle strength and dura-

4-SPEED SYNCHRO-MESH

TRANSMISSION

easier operating transmission. In

3800 series and heavier duty