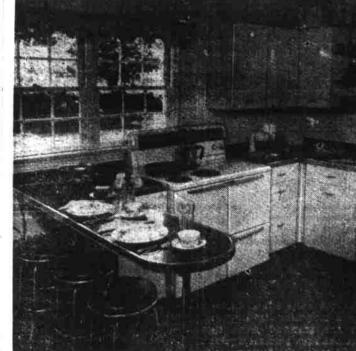

### Streamlined Kitchens Are Carefully Planned

### Properly Placed Cabinets Offer Step-Saving, Easier Work Hours

Kitchen planning calls for care the exclusion of here if in the same ful consideration, net only of the basic equipment, stak, carrie and area

One of the best ways to set up your storage space is to divide the kitchen into three parts, the preparation center, the clean-up center and the cooking center. Then plan your cabinet placement accordingly.