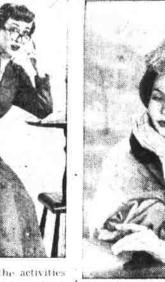

It's Woodhue Daytime Perfume,

of the American girl-at-school. To highlight Fall fashions-Its fabric is Botany's creamy all washable, doeskin long gloves by wool flannel, 'specially dyed in Kislav, are worn with a short Paris colors for this Judy and Jill sleeved topper by Original Modes.