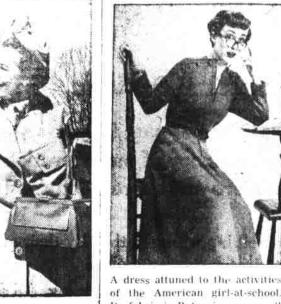

It's Woodhue Daytime Perfume,

of the American girl-at-school. To highlight Fall fashions-Its fabric is Botany's creamy all washable, doeskin long gloves by wool flannel, 'specially dyed in Kislav, are worn with a short Paris colors for this Judy and Jill sleeved topper by Original Modes.