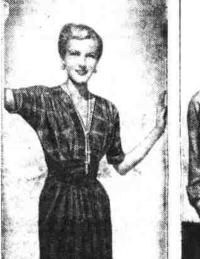

and theer wools, leading color families, very short glove.

th and frequently The ukelele was taken to the the wrist to em- Hawiian Islands by Portuguese immigrants.

GOING PLACES . . . Nubby knit dress of word chemilie, with Diar cattle, wait- helt