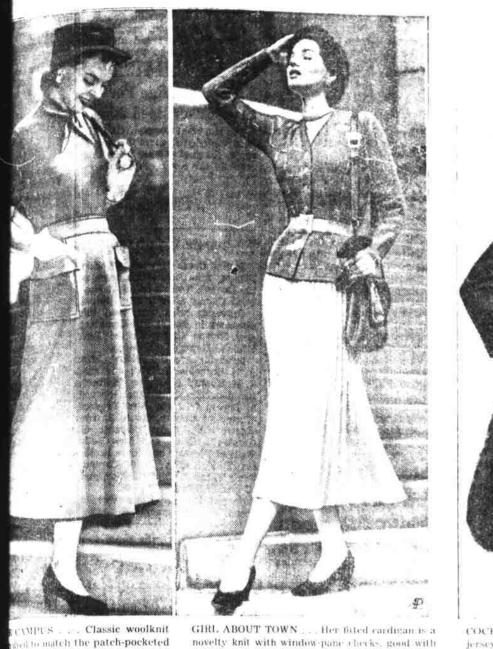

## ODES of the MOMENT

d to match the patch-pocketed

a variety of skirts

COCKTAIL ENSEMBLE ... Navy satin combines with navy wool jersey in a newsworthy dress for fall, shown with dressy accessomes which make it right for after-five