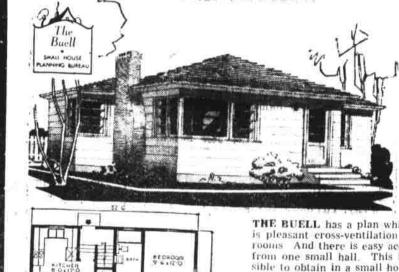

# HOUSE of the

Each Week, In This Space, You'll Find "The House of the Week" With Full Description This Series Is Made Possible By Local Firms That Are Listed Here. They'll Be Please Help You With Your Building and Home Furnishing Problems.

THE BUELL has a plan which provides for two bedrooms. There is pleasant cross-ventilation throughout every one of The fael's rooms. And there is easy access to all rooms in the compat house from one small hall. This is a convenient feature and often possible to obtain in a small house such as The Buell

The Buell's modern kitchen is efficiently arranged to save steps

while preparing a meal. It has a convenient built-in binged scal at one end. And there are corner windows that provide a bright and cheerful kitchen-dining area. The Buell's two bedrooms are of medium size. Wall space is

generous in each of the two bedrooms. This allows ample area for the placement of furniture. The exterior walls of The Buell are constructed of frame with

siding. The roof lines are low, giving the house a modern ap-Overall dimensions of The Buell are 32 feet 6 inches he 32 feet 6 inches. The house contains an area of 800 square tect and a

Volume of 17.519 cubic feet.

For further information about THE BUELL write the Small House Planning Bureau, St. Cloud, Minn

Small House Planning Bureau

St. Cloud, Minnesota

Please send me more information, without obligation, about the plan features and the type of construction used in THE BUELL House as pictured in The Mountaineer,