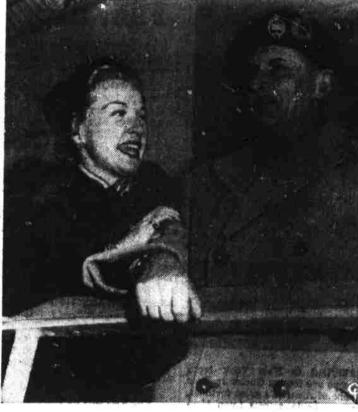

# BONITA HAS A SMILE FOR 'MONTY'

MOVIE ACTRESS Bonita Granville has a big smile for Field Marshall Viscount Montgomery, Britain's most famous soldier, as they meet on the Queen Elizabeth's arrival in New York. Now chairman of the Commanders in Chief Committee of the European Western Union, Viscount Montgomery came to urge the U. S. to increase its military strength in western Europe as a safeguard against attack.