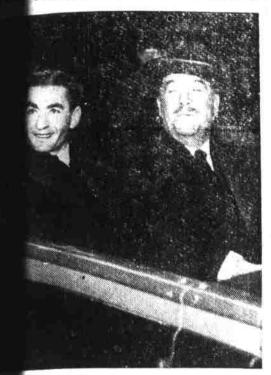

## PARADE FOR THE SHAH

w YORK'S official host, Grover Whalen (right), phammed Riza Pahlevi, waves hand to spectators the parade's route. The young ruler came to Amernilitary preparedness in his country. (International)