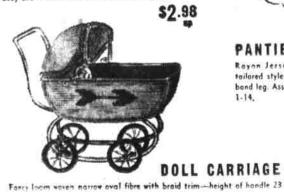

enamel gear and handle.

inches — new multiple spoke — 5" wheels — color beige with aluminum

DOLL

19 inch soft body boby doll —
natural rubber latex arms and
legs—moving glassine eyes and
lashes—mohair wig—assorted
color organdy dresses with white
flock dols—pinatore of white
argandy with embroidery trim.