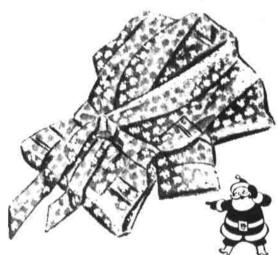

SPORT SHIRTS

Far the holiday sea-

Warm all wool pullover or button styles. Long sleeves. Many attractive colors. Smart for indoors or out, take plenty of rugged wear. Real quality at

Lined and unlined robes, of choice rayons, gabardines, wool fabrics. The special gift he will remember Amilored for comfort and long wear In a society of colors and styles. All sizes.