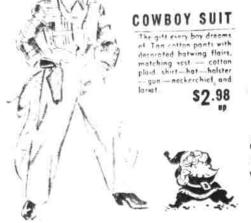

Boys' House slippers Room or

\$2.98

HOLSTER SET Single haliter made at eather pistal baliter made at eather leather with lightness places and leather with lightness places and es. All sizes. \$1.00 \$1.00

COWBOY BOOTS

Outstanding quality leather, hult to fit and last larger Original Western patterns A real value All pres

POLO SHIRTS

Fright, colorful long street

has the strine pole shirts. Asce-

covized Latton Sizes 4-15