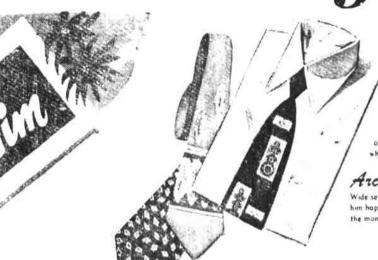

## Gift Suggestions from Haywood's complete Christmas Store

Archdale SHIRTS

Fine quality, highly mercerized broadcloth Full cut and sanforized for correct hit Pearl buttons The outstanding buy for Christmas. These white shirts special at

Archdale TIES

MONEY NO ROLL ON CONTRACTOR OF CONTRACTOR OF

Wide selection new patterns and colors. Make him happy with an Archdole tie, the finest for the money you can buy

\$1.00 & \$1.50

GLOVES

JAMAS In wide selection of finest mfort and fit leathers including pigskin h. Fatterns and The ideal