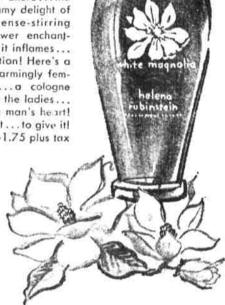

\$1.25 VALUE WITH 25+ BOTTLE make it a

\$26.95 Value

white magnolia Christmas with HELENA RUBINSTEIN'S

**new...** sense-stirring cologne!

Shut your eyes and dream...the magic of Helena Rubinstein's White Magnolia takes you to romance drenched Southern gardens. Captures the allure...the witchery...the dreamy delight of the South in one sense-stirring whiff! Fabulous flower enchantment...caresses as it inflames... heady as a love potion! Here's a cologne at once charmingly feminine...yet ardent...a cologne that has a way with the ladies... and is the way to a man's heart! Be the first to wear it . . . to give it! 1.00-1.75 plus tax