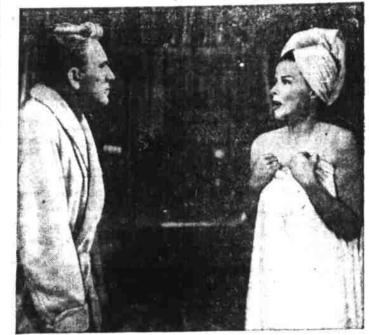

### Showing Thursday and Friday at Park

Assistant District Attorney Spencer Tracy and his lawyer wife, Katharine Hepburn, do some extra-curice/ar arguing in this domestic scene from "Adam's Rib," M-G-M's hitarious comedy opening at the Park Theatre this week, dudy ("Born Yesterday") Holliday, Tom Ewell, David Wayne and J. an Laser. recruited from the Broadway stage, are also festured in the lau h nit, directed by George Cukor,