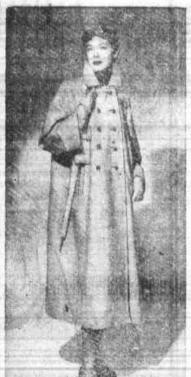

This imported linen raincoat by Lawrence of London can easily double as a Spring coat. B.G.E. buttons trim the garment.

Egypt was once one of the first Christian countries, but its people are now predominantly Mos-