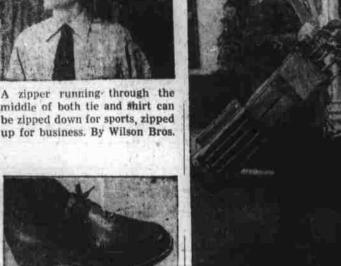

middle of both tie and shirt can be zipped down for sports, zipped up for business. By Wilson Bros.

This shoe is in tropical tones of The separate compartments of softer, lighter shadings of brown Atlantic Products' new "Comcalf with an interesting "slashed" Par-To" golf bag make each club treatment outlining the vamp. instantly available, also save on wear and tear.