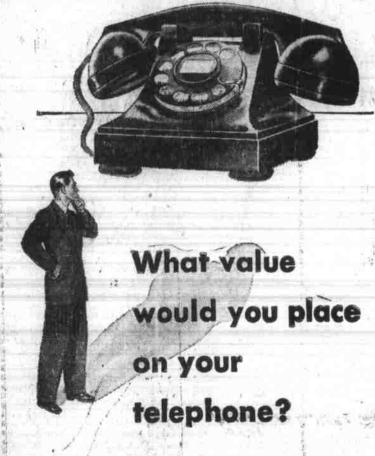

MINNEAPOLIS (UP)-An electrical engineer is using the icy waters of Lake Minnetonka to heat his

Robert Fillmore, a University of Minnesota engineering instructor, lecided to demonstrate some of the heories he teaches by experimentng with his home on the lake.

He built a pump from materials bought from a retail store. The pump draws in 39-degree cold water from the lake and circulates it through a chemical agent which lowers the temperature to 36 degrees, like a freezing unit. The pump extracts some 25 Brit-

ish thermal units of heat from each gallon of water. The three degrees of heat generated as the water temperature is dropped is pumped in the form of warm water through a network of small pipes located in the ceiling of his home The operation maintains the

home's temperature between 74 and 76 degrees, and the system electric bill for the pump in a nor-Fillmore says he pays a \$150 home with oil.

gives a constant temperature from mal winter season, That's about what it would cost to heat his