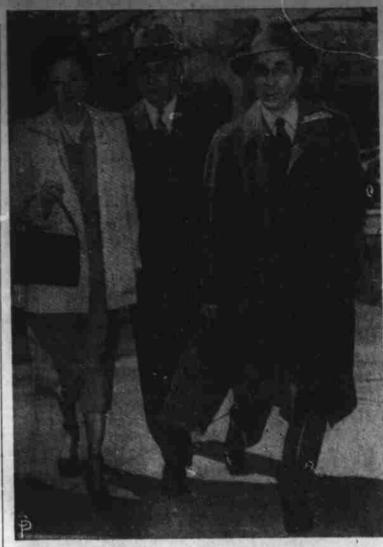

## MARAGON FACES PERJURY CHARGES

ACCOMPANIED BY HIS WIFE and Irving Goldstein (right), his lawyer, John Maragon (center), one-time White House intimate, arrives at the U. S. District Court in Washington for the opening of his trial. His indictment grew out of a Senate committee's investigation of "fivepercenter" operations in contract awards. (International Soundphoto)