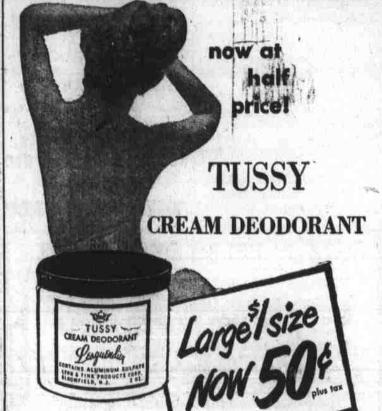

This delightful deodorant keeps you dainty and sweet at once! Banishes perspiration odor, checks perspiration moisture. Gives longer lasting protestion, is extra gentle to skin and clothing. Deliciously fragrant-stays creamy-smooth down to the bottom of the jar. Get jars and jars of Tussy Cream Deodorant at half-price-now!